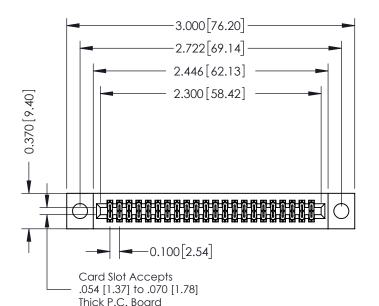

## 342 / 392 Card Edge Connector Part Number: 342-044-544-204

YOUR CONNECTION TO QUALITY & SERVICE

|   | ACAD REFERENCE NO | . 342 ENG MASTER |  |  |  |
|---|-------------------|------------------|--|--|--|
|   | DRAWN: J.LEE      | DATE: OCT. 06/09 |  |  |  |
|   | CHECKED:          | DATE:            |  |  |  |
|   | SCALE: NTS        | SHEET 1 OF 3     |  |  |  |
| ) | DRAWING NUMBER    | ISSUE            |  |  |  |

**SECTION A-A** 

342 Assembly