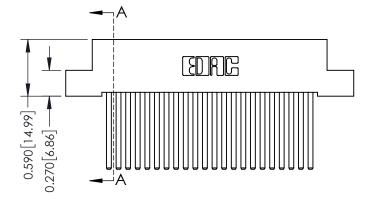

**Mounting Option** 

04-.156 (3.96) Dia. Mounting Holes

**Contact Detail** 

544-Wire Wrap .050x.025(1.27x0.64) - Tail LG=.760(19.30) DO NOT MAKE MANUAL REVISIONS TO MASTER .100 [2.54] Contact Spacing x .200 [5.08] Row Spacing

0.410[10.41]





## 342 / 392 Card Edge Connector Part Number: 342-044-544-204

YOUR CONNECTION TO QUALITY & SERVICE

|   | ACAD REFERENCE NO | . 342 ENG MASTER |  |  |  |
|---|-------------------|------------------|--|--|--|
|   | DRAWN: J.LEE      | DATE: OCT. 06/09 |  |  |  |
|   | CHECKED:          | DATE:            |  |  |  |
|   | SCALE: NTS        | SHEET 1 OF 3     |  |  |  |
| ) | DRAWING NUMBER    | ISSUE            |  |  |  |

**SECTION A-A** 

342 Assembly

## **See Accompanying Pages for:**

- **Contact Bend Details**
- **Mounting Options**

THIS IS A C.A.D. GENERATED DRAWING DO NOT MAKE MANUAL REVISIONS TO MASTER. ISSUE NUMBER

ORIGINAL

1



| 342 / 392 Series Card Edge Connector        |