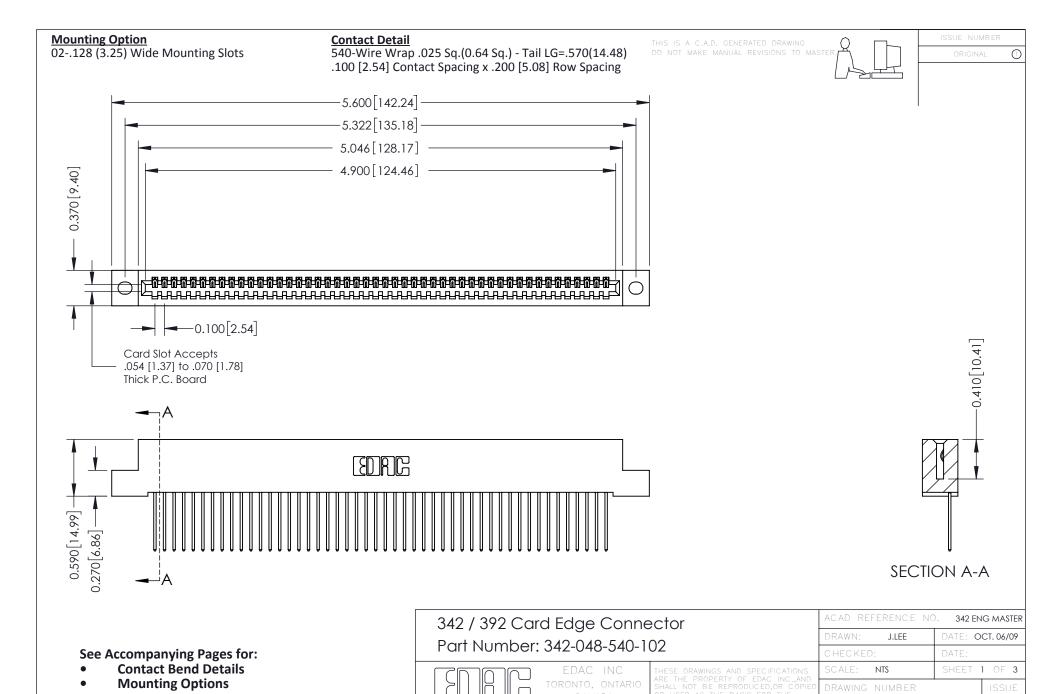

YOUR CONNECTION TO QUALITY & SERVICE

342 Assembly

THIS IS A C.A.D. GENERATED DRAWING DO NOT MAKE MANUAL REVISIONS TO MASTER. ISSUE NUMBER

ORIGINAL

1



| 342 / 392 Series Card Edge Connector<br>Contact Bend Detail |                                                                                                                                                                                                  | ACAD REFERENCE NO. 342 ENG MASTER |             |                  |        |
|-------------------------------------------------------------|--------------------------------------------------------------------------------------------------------------------------------------------------------------------------------------------------|-----------------------------------|-----------