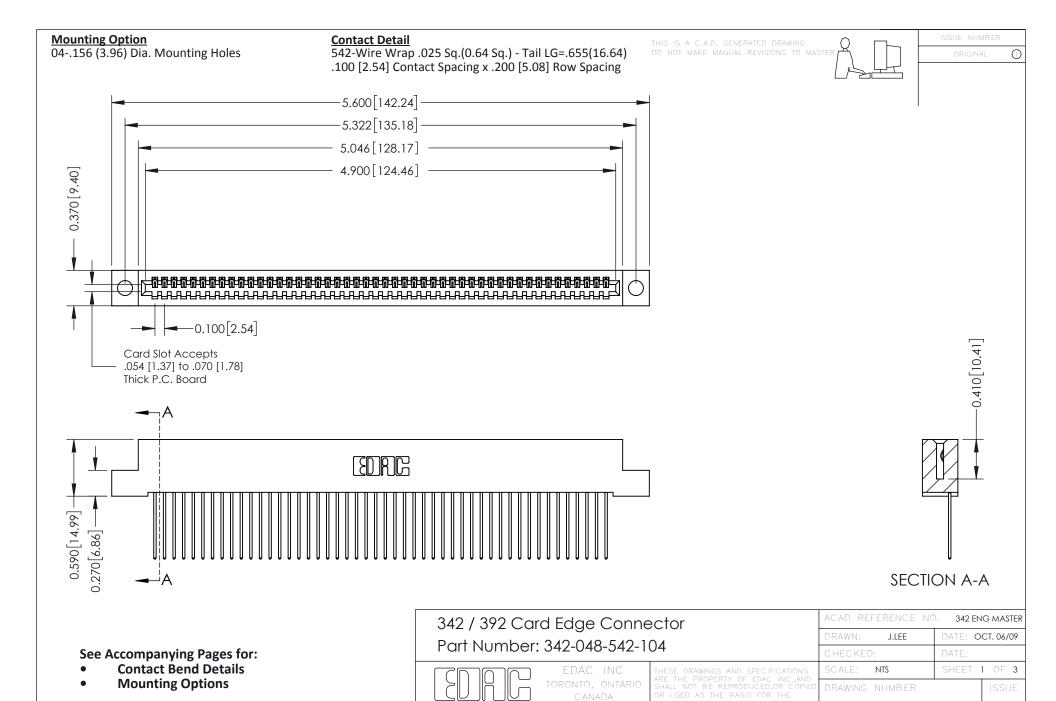

YOUR CONNECTION TO QUALITY & SERVICE

342 Assembly

THIS IS A C.A.D. GENERATED DRAWING DO NOT MAKE MANUAL REVISIONS TO MASTER. ISSUE NUMBER

ORIGINAL

1



| 342 / 392 Series Card Edge Connector<br>Contact Bend Detail |                                                                                                                                                                                                  | ACAD REFERENCE NO. 342 ENG MASTER |             |                  |        |
|-------------------------------------------------------------|--------------------------------------------------------------------------------------------------------------------------------------------------------------------------------------------------|-----------------------------------|-----------