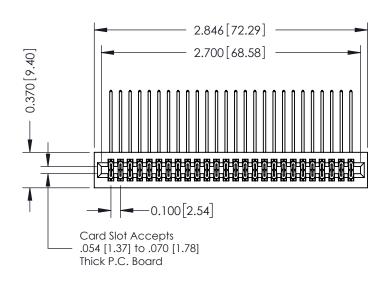

## **See Accompanying Pages for:**

- **Contact Bend Details**
- **Mounting Options**

| 342 / 392 Card Edge Connector |
|-------------------------------|
| Part Number: 342-052-559-201  |

YOUR CONNECTION TO QUALITY & SERVICE

| ACAD REFERENCE NO. 342 ENG MASTER |                  |  |  |  |
|-----------------------------------|------------------|--|--|--|
| DRAWN: J.LEE                      | DATE: OCT. 06/09 |  |  |  |
| CHECKED:                          | DATE:            |  |  |  |
| SCALE: NTS                        | SHEET 1 OF 3     |  |  |  |
| DRAWING NUMBER                    | ISSUE            |  |  |  |

342 Assembly

THIS IS A C.A.D. GENERATED DRAWING DO NOT MAKE MANUAL REVISIONS TO MASTER. ISSUE NUMBER

ORIGINAL

1

| 342 / 392 Series Card Edge Connector<br>Contact Bend Detail |                                                                                                                                   | ACAD REFERENCE NO. 342 ENG MASTER |             |          |          |
|-------------------------------------------------------------|-----------------------------------------------------------------------------------------------------------------------------------|-----------------------------------|-------------|----------|----------|
|                                                             |                                                                                                                                   | DRAWN:                            | J.LEE       | DATE: OC | T. 06/09 |
|                                                             |                                                                                                                                   | CHECKED                           | ):          | DATE:    |          |
| EDAC INC                                                    | ARE THE PROPERTY OF EDAC INC.,AND SHALL NOT BE REPRODUCED,OR COPIED OR USED AS THE BASIS FOR THE MANUFACTURE OR SALE OF APPARATUS | SCALE:                            | NTS         | SHEET :  | 2 OF 3   |
| TORONTO, ONTARIO                                            |                                                                                                                                   | DRAWING                           | NUMBER      |          | ISSUE    |
| YOUR CONNECTION TO QUALITY & SERVICE                        |                                                                                                                                   | 3                                 | 42 Assembly |          | 1        |