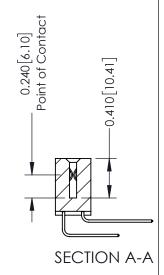

342 Assembly

THIS IS A C.A.D. GENERATED DRAWING DO NOT MAKE MANUAL REVISIONS TO MASTER. ISSUE NUMBER

ORIGINAL

1

| 342 / 392 Series Card Edge Connector<br>Contact Bend Detail |                                                                                                                                   | ACAD REFERENCE NO. 342 ENG MASTER |             |          |          |
|-------------------------------------------------------------|-----------------------------------------------------------------------------------------------------------------------------------|-----------------------------------|-------------|----------|----------|
|                                                             |                                                                                                                                   | DRAWN:                            | J.LEE       | DATE: OC | T. 06/09 |
|                                                             |                                                                                                                                   | CHECKED                           | ):          | DATE:    |          |
| EDAC INC                                                    | ARE THE PROPERTY OF EDAC INC.,AND SHALL NOT BE REPRODUCED,OR COPIED OR USED AS THE BASIS FOR THE MANUFACTURE OR SALE OF APPARATUS | SCALE:                            | NTS         | SHEET :  | 2 OF 3   |
| TORONTO, ONTARIO                                            |                                                                                                                                   | DRAWING                           | NUMBER      |          | ISSUE    |
| YOUR CONNECTION TO QUALITY & SERVICE                        |                                                                                                                                   | 3                                 | 42 Assembly |          | 1        |