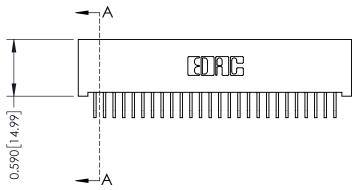

THIS IS A C.A.D. GENERATED DRAWING DO NOT MAKE MANUAL REVISIONS TO MASTER

ISSUE NUMBER

ORIGINAL

1

| 342 / 392 Card Edge Connector<br>Mounting Options |                                                                                                                                     | ACAD REFERENCE NO. 342 ENG MASTER |         |           |  |  |
|---------------------------------------------------|-------------------------------------------------------------------------------------------------------------------------------------|-----------------------------------|---------|-----------|--|--|
|                                                   |                                                                                                                                     | DRAWN: J.LEE                      | DATE: O | CT. 06/09 |  |  |
|                                                   |                                                                                                                                     | CHECKED:                          | DATE:   |           |  |  |
| EDAC INC                                          | ARE THE PROPERTY OF EDAC INC., AND SHALL NOT BE REPRODUCED, OR COPIED OR USED AS THE BASIS FOR THE MANUFACTURE OR SALE OF APPARATUS | SCALE: NTS                        | SHEET : | 3 OF 3    |  |  |
| TORONTO, ONTARIO                                  |                                                                                                                                     | DRAWING NUMBER                    | •       | ISSUE     |  |  |
| YOUR CONNECTION TO QUALITY & SERVICE              |                                                                                                                                     | 342 Assembly                      |         | 1         |  |  |