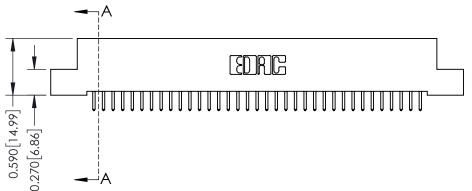

342 Assembly

THIS IS A C.A.D. GENERATED DRAWING DO NOT MAKE MANUAL REVISIONS TO MASTER. ISSUE NUMBER

ORIGINAL

1

| 342 / 392 Series Card Edge Connector<br>Contact Bend Detail |                                                                                                                                   | ACAD REFERENCE NO. 342 ENG MASTER |             |                  |        |
|-------------------------------------------------------------|-----------------------------------------------------------------------------------------------------------------------------------|-----------------------------------|-------------|------------------|--------|
|                                                             |                                                                                                                                   | DRAWN:                            | J.LEE       | DATE: OCT. 06/09 |        |
|                                                             |                                                                                                                                   | CHECKED:                          |             | DATE:            |        |
| EDAC INC                                                    | ARE THE PROPERTY OF EDAC INC.,AND SHALL NOT BE REPRODUCED,OR COPIED OR USED AS THE BASIS FOR THE MANUFACTURE OR SALE OF APPARATUS | SCALE:                            | NTS         | SHEET :          | 2 OF 3 |
| TORONTO, ONTARIO                                            |                                                                                                                                   | DRAWING                           | NUMBER      |                  | ISSUE  |
| YOUR CONNECTION TO QUALITY & SERVICE                        |                                                                                                                                   | 3                                 | 42 Assembly |                  | 1      |