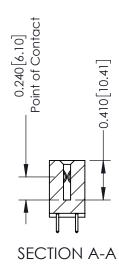

**Mounting Option** 02-.128 (3.25) Wide Mounting Slots **Contact Detail** 

521-P.C. Tail .025 Sq.(0.64 Sq.) - Tail LG=.160(4.06) .100 [2.54] Contact Spacing x .200 [5.08] Row Spacing