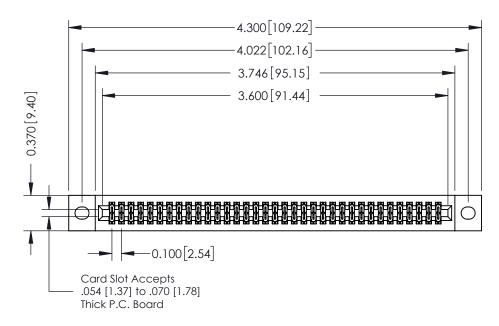

342 Assembly

THIS IS A C.A.D. GENERATED DRAWING DO NOT MAKE MANUAL REVISIONS TO MASTER. ISSUE NUMBER

ORIGINAL

1

| 342 / 392 Series Card Edge Connector<br>Contact Bend Detail |                                                                                                                                   | ACAD REFERENCE NO. 342 ENG MASTER |             |                  |        |
|-------------------------------------------------------------|-----------------------------------------------------------------------------------------------------------------------------------|-----------------------------------|-------------|------------------|--------|
|                                                             |                                                                                                                                   | DRAWN:                            | J.LEE       | DATE: OCT. 06/09 |        |
|                                                             |                                                                                                                                   | CHECKED:                          |             | DATE:            |        |
| EDAC INC                                                    | ARE THE PROPERTY OF EDAC INC.,AND SHALL NOT BE REPRODUCED,OR COPIED OR USED AS THE BASIS FOR THE MANUFACTURE OR SALE OF APPARATUS | SCALE:                            | NTS         | SHEET :          | 2 OF 3 |
| TORONTO, ONTARIO                                            |                                                                                                                                   | DRAWING                           | NUMBER      |                  | ISSUE  |
| YOUR CONNECTION TO QUALITY & SERVICE                        |                                                                                                                                   | 3                                 | 42 Assembly |                  | 1      |