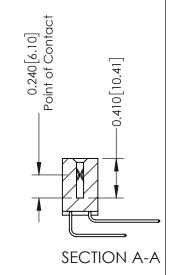

## **Mounting Option** 12-.128 (3.25) Dia. Side Mounting Holes 0.370 [9.40]

**Contact Detail** 559-90 Degree Bend (Code 541 Contacts)

.100 [2.54] Contact Spacing x .200 [5.08] Row Spacing

342 Assembly

THIS IS A C.A.D. GENERATED DRAWING DO NOT MAKE MANUAL REVISIONS TO MASTER. ISSUE NUMBER

ORIGINAL

1

| 342 / 392 Series Card Edge Connector<br>Contact Bend Detail |                                                                                                                                                                                                  | ACAD REFERENCE NO. 342 ENG MASTER |             |                  |        |
|-------------------------------------------------------------|--------------------------------------------------------------------------------------------------------------------------------------------------------------------------------------------------|-----------------------------------|-------------|------------------|--------|
|                                                             |                                                                                                                                                                                                  | DRAWN:                            | J.LEE       | DATE: OCT. 06/09 |        |
|                                                             |                                                                                                                                                                                                  | CHECKED:                          |             | DATE:            |        |
| TORONTO, ONTARIO                                            | THESE DRAWINGS AND SPECIFICATIONS ARE THE PROPERTY OF EDAC INC. AND SHALL NOT BE REPRODUCED, OR COPIED OR USED AS THE BASIS FOR THE MANUFACTURE OR SALE OF APPARATUS WITHOUT WRITTEN PERMISSION. | SCALE:                            | NTS         | SHEET :          | 2 OF 3 |
|                                                             |                                                                                                                                                                                                  | DRAWING                           | NUMBER      |                  | ISSUE  |
| YOUR CONNECTION TO QUALITY & SERVICE                        |                                                                                                                                                                                                  | 3                                 | 42 Assembly |                  | 1      |