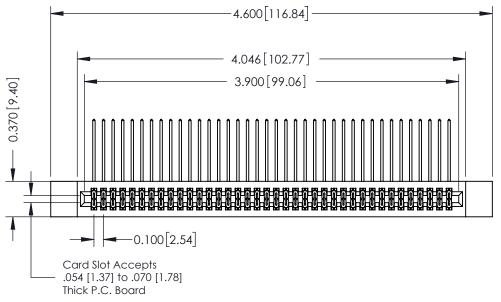

## **See Accompanying Pages for:**

- **Contact Bend Details**
- **Mounting Options**

342 / 392 Card Edge Connector Part Number: 342-076-559-212

YOUR CONNECTION TO QUALITY & SERVICE

CANADA

342 ENG MASTER J.LEE DATE: OCT. 06/09 SHEET 1 OF 3

342 Assembly

THIS IS A C.A.D. GENERATED DRAWING DO NOT MAKE MANUAL REVISIONS TO MASTER. ISSUE NUMBER

ORIGINAL

1

| 342 / 392 Series Card Edge Connector<br>Contact Bend Detail |                                                                                                                                                                                                  | ACAD REFERENCE NO. 342 ENG MASTER |             |                  |        |
|-------------------------------------------------------------|--------------------------------------------------------------------------------------------------------------------------------------------------------------------------------------------------|-----------------------------------|-------------|------------------|--------|
|                                                             |                                                                                                                                                                                                  | DRAWN:                            | J.LEE       | DATE: OCT. 06/09 |        |
|                                                             |                                                                                                                                                                                                  | CHECKED:                          |             | DATE:            |        |
| TORONTO, ONTARIO                                            | THESE DRAWINGS AND SPECIFICATIONS ARE THE PROPERTY OF EDAC INC. AND SHALL NOT BE REPRODUCED, OR COPIED OR USED AS THE BASIS FOR THE MANUFACTURE OR SALE OF APPARATUS WITHOUT WRITTEN PERMISSION. | SCALE:                            | NTS         | SHEET :          | 2 OF 3 |
|                                                             |                                                                                                                                                                                                  | DRAWING                           | NUMBER      |                  | ISSUE  |
| YOUR CONNECTION TO QUALITY & SERVICE                        |                                                                                                                                                                                                  | 3                                 | 42 Assembly |                  | 1      |