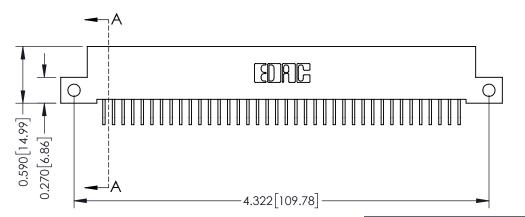

## **Mounting Option** 12-.128 (3.25) Dia. Side Mounting Holes 0.370 [9.40]

**Contact Detail** 559-90 Degree Bend (Code 541 Contacts)

.100 [2.54] Contact Spacing x .200 [5.08] Row Spacing

THIS IS A C.A.D. GENERATED DRAWING DO NOT MAKE MANUAL REVISIONS TO MASTER

ISSUE NUMBER

ORIGINAL

1

| 342 / 392 Card Edge Connector<br>Mounting Options |                                                                                                                                                                                               | ACAD REFERENCE NO. 342 ENG MASTER |                         |        |  |  |
|---------------------------------------------------|-----------------------------------------------------------------------------------------------------------------------------------------------------------------------------------------------|-----------------------------------|-------------------------|--------|--|--|
|                                                   |                                                                                                                                                                                               | DRAWN: J.LEE                      | DATE: <b>OCT. 06/09</b> |        |  |  |
|                                                   |                                                                                                                                                                                               | CHECKED:                          | DATE:                   |        |  |  |
| TORONTO, ONTARIO                                  | THESE DRAWINGS AND SPECIFICATIONS ARE THE PROPERTY OF EDAC INCAND SHALL NOT BE REPRODUCED,OR COPIED OR USED AS THE BASIS FOR THE MANUFACTURE OR SALE OF APPARATUS WITHOUT WRITTEN PERMISSION. | SCALE: NTS                        | SHEET :                 | 3 OF 3 |  |  |
|                                                   |                                                                                                                                                                                               | DRAWING NUMBER                    | •                       | ISSUE  |  |  |
| YOUR CONNECTION TO QUALITY & SERVICE              |                                                                                                                                                                                               | 342 Assembly                      |                         | 1      |  |  |