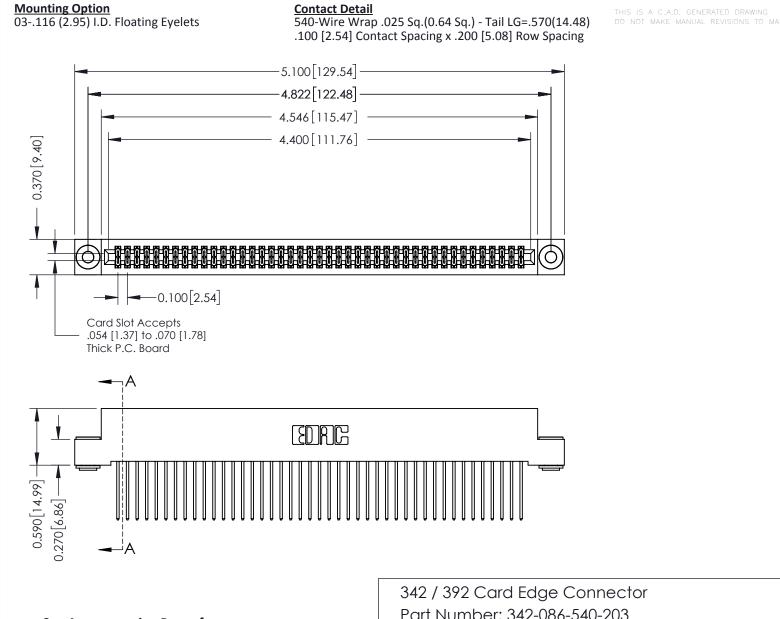

## **See Accompanying Pages for:**

- **Contact Bend Details**
- **Mounting Options**

| 342 / 392 Card Edge Connector |
|-------------------------------|
| Part Number: 342-086-540-203  |

YOUR CONNECTION TO QUALITY & SERVICE