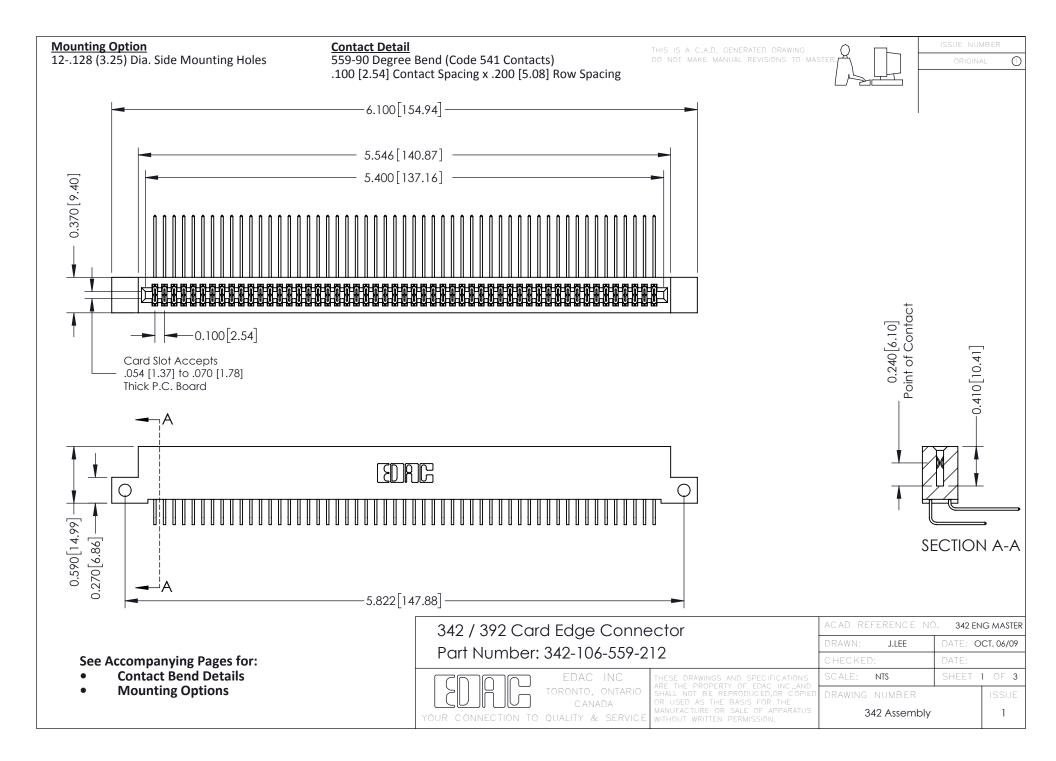

THIS IS A C.A.D. GENERATED DRAWING DO NOT MAKE MANUAL REVISIONS TO MASTER. ISSUE NUMBER

ORIGINAL

1



| 342 / 392 Series Card Edge Connector<br>Contact Bend Detail |                                                                                                                                                                                                  | ACAD REFERENCE NO. 342 ENG MASTER |             |                  |        |
|-------------------------------------------------------------|--------------------------------------------------------------------------------------------------------------------------------------------------------------------------------------------------|-----------------------------------|-------------|------------------|--------|
|