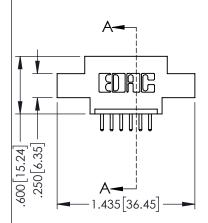

| 345/395 SERIES CARD EDGE CONNECTOR PART NUMBER: 345-006-520-602 |           |                                                                                                                                             | ACAD REFERENCE NO. 345-ENG-MASTER |              |                 |           |
|-----------------------------------------------------------------|-----------|---------------------------------------------------------------------------------------------------------------------------------------------|-----------------------------------|--------------|-----------------|-----------|
|                                                                 |           |                                                                                                                                             | DRAWN:                            | R.STA.MONICA | DATE: <b>MA</b> | Y.16/2017 |
|                                                                 |           |                                                                                                                                             | CHECKED:                          |              | DATE:           |           |
| TORONTO                                                         | , ONTARIO | THESE DRAWINGS AND SPECIFICATIONS<br>ARE THE PROPERTY OF EDAC INC.,AND<br>SHALL NOT BE REPRODUCED,OR COPIED<br>OR USED AS THE BASIS FOR THE | SCALE:                            | 1:1          | SHEET 1         | OF 2      |
|                                                                 |           |                                                                                                                                             | DRAWING NUMBER                    |              |                 | ISSUE     |
| YOUR CONNECTION TO QUALITY & SERVICE                            |           | MANUFACTURE OR SALE OF APPARATUS                                                                                                            | 345-ENG-MASTER                    |              | 1               |           |