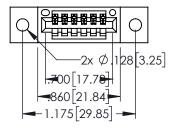

Contact Dimensions: 520-P.C. Tail .030x.018(0.76x0.46) - Tail LG=.175(4.45) .100 (2.54) Contact Spacing x .200 (5.08) Row Spacing

- INSULATOR MATERIAL: THERMOPLASTIC PBT BLACK, UL 94V-0
- CONTACT MATERIAL; COPPER TIN ALLOY CONTACT PLATING: GOLD ON THE MATING AREA, TIN PLATING ON THE CONTACT TAILS, NICKEL UNDERPLATE