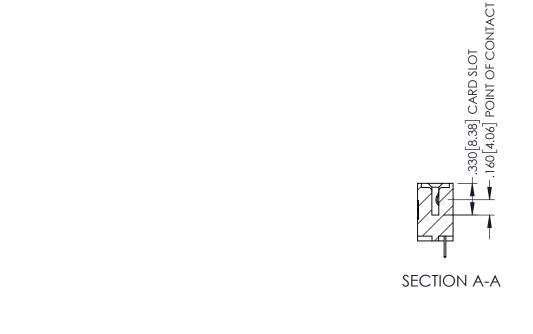

345/395 SERIES CARD EDGE CONNECTOR CONTACT CODE 555,556,558,559,560 DIMENSIONS

YOUR CONNECTION TO QUALITY & SERVICE

ACAD REFERENCE NO. 345-ENG-MASTER DATE:MAY.16/2017 DRAWN: R.STA.MONICA 1:1 SHEET 2 OF 2