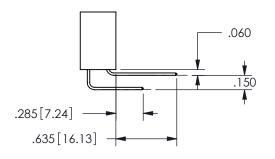

## SECTION A-A

ISSUE NUMBER ORIGINAL

1

**Contact Code 558** 

Contact Code 559

Contact Code 560

INSULATOR MATERIAL: THERMOPLASTIC POLYESTER, UL 94V-0

DAP MATERIAL AVAILABLE UPON REQUEST

CONTACT MATERIAL; COPPER ALLOY CONTACT PLATING: GOLD ON THE MATING AREA, TIN PLATING ON THE CONTACT TAILS, NICKEL UNDERPLATE

345/395 SERIES CARD EDGE CONNECTOR CONTACT CODE 555,556,558,559,560 DIMENSIONS