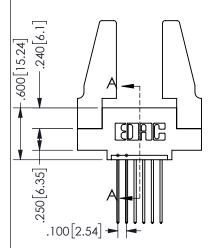

## SECTION A-A

ISSUE NUMBER ORIGINAL

1

**Contact Code 558** 

Contact Code 559

Contact Code 560

INSULATOR MATERIAL: THERMOPLASTIC POLYESTER, UL 94V-0

DAP MATERIAL AVAILABLE UPON REQUEST

CONTACT MATERIAL; COPPER ALLOY CONTACT PLATING: GOLD ON THE MATING AREA, TIN PLATING ON THE CONTACT TAILS, NICKEL UNDERPLATE

345/395 SERIES CARD EDGE CONNECTOR CONTACT CODE 555,556,558,559,560 DIMENSIONS