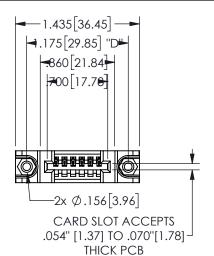

## <u>Contact Dimensions:</u> 541-Wire Wrap .025 Sq.(0.64 Sq.) - Tail LG=.750(19.05) .100 (2.54) Contact Spacing x .200 (5.08) Row Spacing

345/395 SERIES CARD EDGE CONNECTOR PART NUMBER: 345-006-541-488

| .330[8.38]<br>CARD SLOT | .160[4.06]<br>POINT OF -<br>CONTACT |  |
|-------------------------|-------------------------------------|--|
| .370[9.4]               |                                     |  |