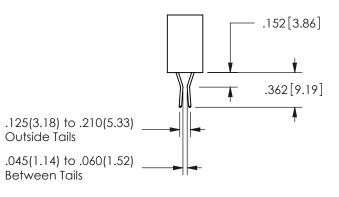

## SECTION A-A

ISSUE NUMBER ORIGINAL

1

**Contact Code 558** 

Contact Code 559

Contact Code 560

INSULATOR MATERIAL: THERMOPLASTIC POLYESTER, UL 94V-0

DAP MATERIAL AVAILABLE UPON REQUEST

CONTACT MATERIAL; COPPER ALLOY CONTACT PLATING: GOLD ON THE MATING AREA, TIN PLATING ON THE CONTACT TAILS, NICKEL UNDERPLATE

345/395 SERIES CARD EDGE CONNECTOR CONTACT CODE 555,556,558,559,560 DIMENSIONS