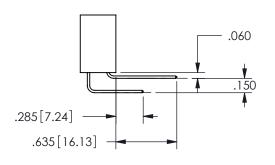

.160 4.06 .330[8.38] POINT OF CARD SLOT CONTACT .370 9.4

## SECTION A-A

345/395 SERIES CARD EDGE CONNECTOR PART NUMBER: 345-008-559-403

**EDAC INC** TORONTO, ONTARIO CANADA

THESE DRAWINGS AND SPECIFICATIONS ARE THE PROPERTY OF EDAC INC.,AND SHALL NOT BE REPRODUCED, OR COPIED OR USED AS THE BASIS FOR THE MANUFACTURE OR SALE OF APPARATUS WITHOUT WRITTEN PERMISSION.