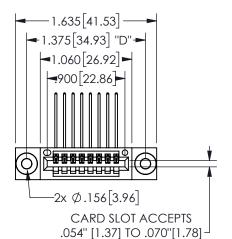

## SECTION A-A

345/395 SERIES CARD EDGE CONNECTOR PART NUMBER: 345-008-559-403

**EDAC INC** TORONTO, ONTARIO CANADA

THESE DRAWINGS AND SPECIFICATIONS ARE THE PROPERTY OF EDAC INC.,AND SHALL NOT BE REPRODUCED, OR COPIED OR USED AS THE BASIS FOR THE MANUFACTURE OR SALE OF APPARATUS WITHOUT WRITTEN PERMISSION.

THIS IS A C.A.D. GENERATED DRAWING DO NOT MAKE MANUAL REVISIONS TO MASTER.

ISSUE NUMBER

ORIGINAL

1

THICK PCB

<u>Contact Dimensions:</u>
559-90 Degree Bend (Code 541 Contacts)
See Sheet 2 for Contact Code 555, 556, 558, 559, 560 **Dimensions** 