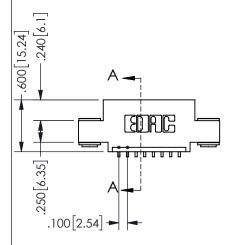

.160 4.06 .330[8.38] POINT OF CARD SLOT CONTACT .370 9.4

## SECTION A-A

345/395 SERIES CARD EDGE CONNECTOR PART NUMBER: 345-008-559-403

**EDAC INC** TORONTO, ONTARIO CANADA

THESE DRAWINGS AND SPECIFICATIONS ARE THE PROPERTY OF EDAC INC.,AND SHALL NOT BE REPRODUCED, OR COPIED OR USED AS THE BASIS FOR THE MANUFACTURE OR SALE OF APPARATUS WITHOUT WRITTEN PERMISSION.