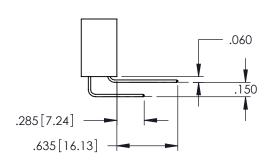

Contact Dimensions: 541-Wire Wrap .025 Sq.(0.64 Sq.) - Tail LG=.750(19.05) .100 (2.54) Contact Spacing x .200 (5.08) Row Spacing

THIS IS A C.A.D. GENERATED DRAWING
DO NOT MAKE MANUAL REVISIONS TO MAS

ISSUE NUMBER

SECTION A-A

AS THE BASIS FOR THE
URE OR SALE OF APPARATUS
WRITTEN EPONGSION OF THE 345-ENG-MASTER

**Contact Code 558** 

Contact Code 559

Contact Code 560

INSULATOR MATERIAL: THERMOPLASTIC POLYESTER, UL 94V-0