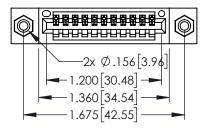

Contact Dimensions: 541-Wire Wrap .025 Sq.(0.64 Sq.) - Tail LG=.750(19.05) .100 (2.54) Contact Spacing x .200 (5.08) Row Spacing

THIS IS A C.A.D. GENERATED DRAWING
DO NOT MAKE MANUAL REVISIONS TO MAS

ISSUE NUMBER