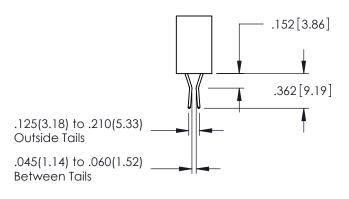

SECTION A-A

AS THE BASIS FOR THE
URE OR SALE OF APPARATUS
WRITTEN EPONGSION OF THE 345-ENG-MASTER

**Contact Code 558** 

Contact Code 559

Contact Code 560

INSULATOR MATERIAL: THERMOPLASTIC POLYESTER, UL 94V-0