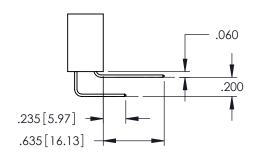

Contact Dimensions: 541-Wire Wrap .025 Sq.(0.64 Sq.) - Tail LG=.750(19.05) .100 (2.54) Contact Spacing x .200 (5.08) Row Spacing

THIS IS A C.A.D. GENERATED DRAWING
DO NOT MAKE MANUAL REVISIONS TO MAS

ISSUE NUMBER