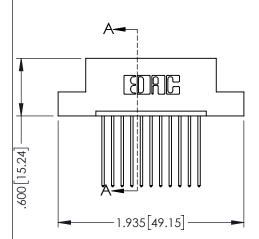

SECTION A-A

AS THE BASIS FOR THE
URE OR SALE OF APPARATUS
WRITTEN EPONGSION OF THE 345-ENG-MASTER

**Contact Code 558** 

Contact Code 559

Contact Code 560

INSULATOR MATERIAL: THERMOPLASTIC POLYESTER, UL 94V-0