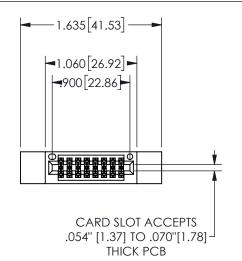

## **SECTION A-A**

345/395 SERIES CARD EDGE CONNECTOR PART NUMBER: 345-016-521-212

**EDAC INC** TORONTO, ONTARIO CANADA

THESE DRAWINGS AND SPECIFICATIONS ARE THE PROPERTY OF EDAC INC.,AND SHALL NOT BE REPRODUCED,OR COPIED OR USED AS THE BASIS FOR THE MANUFACTURE OR SALE OF APPARATUS WITHOUT WRITTEN PERMISSION.