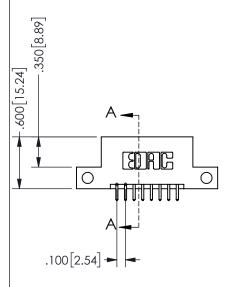

## **SECTION A-A**

345/395 SERIES CARD EDGE CONNECTOR PART NUMBER: 345-016-521-212

**EDAC INC** TORONTO, ONTARIO CANADA

THESE DRAWINGS AND SPECIFICATIONS ARE THE PROPERTY OF EDAC INC.,AND SHALL NOT BE REPRODUCED,OR COPIED OR USED AS THE BASIS FOR THE MANUFACTURE OR SALE OF APPARATUS WITHOUT WRITTEN PERMISSION.