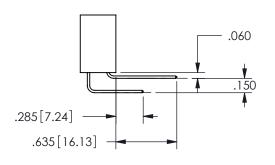

THIS IS A C.A.D. GENERATED DRAWING DO NOT MAKE MANUAL REVISIONS TO MASTER.

ISSUE NUMBER

ORIGINAL

1

<u>Contact Dimensions:</u>
521-P.C. Tail .025 Sq.(0.64 Sq.) - Tail LG=.150(3.81)
.100 (2.54) Contact Spacing x .200 (5.08) Row Spacing