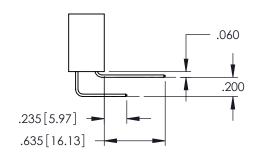

**Contact Code 558** 

Contact Code 559

**Contact Code 560** 

INSULATOR MATERIAL: THERMOPLASTIC POLYESTER, UL 94V-0

DAP MATERIAL AVAILABLE UPON REQUEST

CONTACT MATERIAL; COPPER ALLOY CONTACT PLATING: GOLD ON THE MATING AREA, TIN PLATING ON THE CONTACT TAILS, NICKEL UNDERPLATE

345/395 SERIES CARD EDGE CONNECTOR CONTACT CODE 555,556,558,559,560 DIMENSIONS

YOUR CONNECTION TO QUALITY & SERVICE

|   | ACAD REFERENCE NO. 345-ENG-MASTER |                  |  |  |
|---|-----------------------------------|------------------|--|--|
|   | DRAWN: R.STA.MONICA               | DATE:MAY.16/2017 |  |  |
|   | CHECKED:                          | DATE:            |  |  |
|   | SCALE: 1:1                        | SHEET 2 OF 2     |  |  |
| D | DRAWING NUMBER                    | ISSUE            |  |  |