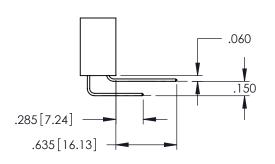

**Contact Code 558** 

Contact Code 559

**Contact Code 560** 

INSULATOR MATERIAL: THERMOPLASTIC POLYESTER, UL 94V-0

DAP MATERIAL AVAILABLE UPON REQUEST

CONTACT MATERIAL; COPPER ALLOY CONTACT PLATING: GOLD ON THE MATING AREA, TIN PLATING ON THE CONTACT TAILS, NICKEL UNDERPLATE

345/395 SERIES CARD EDGE CONNECTOR CONTACT CODE 555,556,558,559,560 DIMENSIONS

YOUR CONNECTION TO QUALITY & SERVICE

|   | ACAD REFERENCE NO. 345-ENG-MASTER |                  |  |  |
|---|-----------------------------------|------------------|--|--|
|   | DRAWN: R.STA.MONICA               | DATE:MAY.16/2017 |  |  |
|   | CHECKED:                          | DATE:            |  |  |
|   | SCALE: 1:1                        | SHEET 2 OF 2     |  |  |
| D | DRAWING NUMBER                    | ISSUE            |  |  |