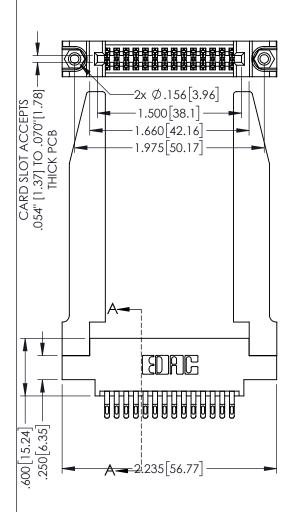

1

345/395 SERIES CARD EDGE CC PART NUMBER: 345-028-555-878

YOUR CONNECTION TO QUALITY & SERVICE

| ONNECTOR                                                        |                     |               |                  |        |
|-----------------------------------------------------------------|---------------------|---------------|------------------|--------|
| 8                                                               | DRAWN: R.STA.MONICA |               | DATE:MAY.16/2017 |        |
| 0                                                               | CHECKE              | D:            | DATE:            |        |
| HESE DRAWINGS AND SPECIFICATIONS RE THE PROPERTY OF EDAC INCAND | SCALE:              | 1:1           | SHEET '          | I OF 2 |
| SHALL NOT BE REPRODUCED,OR COPIED OR USED AS THE BASIS FOR THE  | DRAWING NUMBER      |               |                  | ISSUE  |
| MANUFACTURE OR SALE OF APPARATUS                                | 3                   | 45-ENG-MASTER |                  | 1      |

160 [4.06] POINT OF CONTACT .330[8.38] CARD SLOT

SECTION A-A

ACAD REFERENCE NO. 345-ENG-MASTER

INSULATOR MATERIAL: THERMOPLASTIC PBT BLACK, UL 94V-0

CONTACT MATERIAL; COPPER TIN ALLOY

CONTACT PLATING: GOLD ON THE MATING AREA, TIN PLATING ON THE CONTACT TAILS, NICKEL UNDERPLATE