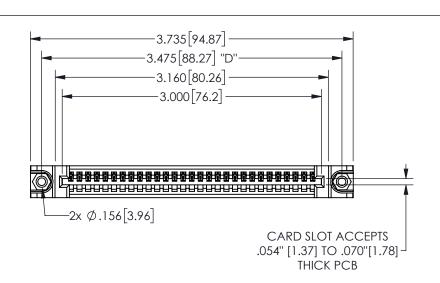

| 345/395 SERIES | CARD EDGE CONNECTOR |
|----------------|---------------------|
| PART NUMBER:   | 345-029-540-688     |

YOUR CONNECTION TO QUALITY & SERVICE

**EDAC INC** TORONTO, ONTARIO CANADA

THESE DRAWINGS AND SPECIFICATIONS ARE THE PROPERTY OF EDAC INC.,AND SHALL NOT BE REPRODUCED, OR COPIED OR USED AS THE BASIS FOR THE MANUFACTURE OR SALE OF APPARATUS WITHOUT WRITTEN PERMISSION.

| ACAD REFERENCE NO.  |               | 345-ENG-MASTER |           |
|---------------------|---------------|----------------|-----------|
| DRAWN: R.STA.MONICA |               | DATEMA         | Y.16/2017 |
| CHECKED:            |               | DATE:          |           |
| SCALE:              | NTS           | SHEET          | OF 2      |
| DRAWING NUMBER      |               |                | ISSUE     |
| 3                   | 45-ENG-MASTER |                | 1         |