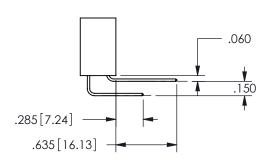

<u>Contact Dimensions:</u>
541-Wire Wrap .025 Sq.(0.64 Sq.) - Tail LG=.750(19.05)
.100 (2.54) Contact Spacing x .200 (5.08) Row Spacing

ORIGINAL 1

ISSUE NUMBER

**Contact Code 558** 

Contact Code 559

**Contact Code 560** 

- INSULATOR MATERIAL: THERMOPLASTIC POLYESTER, UL 94V-0 DAP MATERIAL AVAILABLE UPON REQUEST
- CONTACT MATERIAL; COPPER ALLOY

CONTACT PLATING: GOLD ON THE MATING AREA, TIN PLATING ON THE CONTACT TAILS, NICKEL UNDERPLATE

345/395 SERIES CARD EDGE CONNECTOR CONTACT CODE 555,556,558,559,560 DIMENSIONS

YOUR CONNECTION TO QUALITY & SERVICE

**EDAC INC** TORONTO, ONTARIO CANADA

THESE DRAWINGS AND SPECIFICATIONS ARE THE PROPERTY OF EDAC INC.,AND SHALL NOT BE REPRODUCED, OR COPIED OR USED AS THE BASIS FOR THE MANUFACTURE OR SALE OF APPARATUS WITHOUT WRITTEN PERMISSION.

|  | ACAD REFERENCE NO.  | 345-ENG-MASTER   |  |  |
|--|---------------------|------------------|--|--|
|  | DRAWN: R.STA.MONICA | DATE:MAY.16/2017 |  |  |
|  | CHECKED:            | DATE:            |  |  |
|  | SCALE: 1:1          | SHEET 2 OF 2     |  |  |
|  | DRAWING NUMBER      | ISSUE            |  |  |
|  | 345-ENG-MASTER      | 1                |  |  |