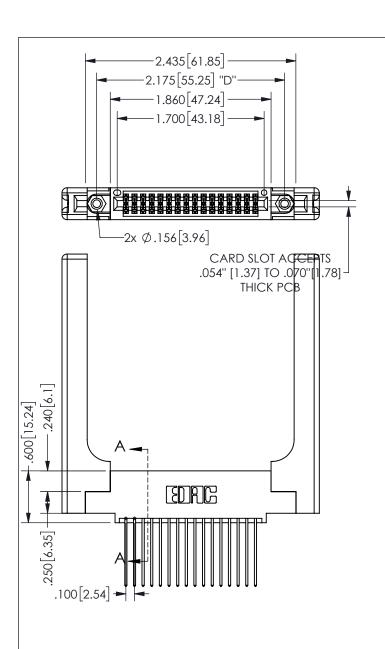

THIS IS A C.A.D. GENERATED DRAWING DO NOT MAKE MANUAL REVISIONS TO MASTER.

.330[8.38]

CARD SLOT

.370 [9.4]

ISSUE NUMBER

ORIGINAL

.160[4.06]

POINT OF

CONTACT

SECTION A-A

1

345/395 SERIES CARD EDGE CONNECTOR PART NUMBER: 345-032-541-558

YOUR CONNECTION TO QUALITY & SERVICE

**EDAC INC** TORONTO, ONTARIO CANADA

THESE DRAWINGS AND SPECIFICATIONS ARE THE PROPERTY OF EDAC INC.,AND SHALL NOT BE REPRODUCED,OR COPIED OR USED AS THE BASIS FOR THE MANUFACTURE OR SALE OF APPARATUS WITHOUT WRITTEN PERMISSION.

| ACAD REFERENCE NO. |              | 345-ENG-MASTER |           |
|--------------------|--------------|----------------|-----------|
| DRAWN:             | R.STA.MONICA | DATEMA         | Y.16/2017 |
| CHECKED:           |              | DATE:          |           |
| SCALE:             | NTS          | SHEET          | OF 2      |
| DRAWING            | NUMBER       |                | ISSUE     |
| 345-ENG-MASTER     |              |                | 1         |