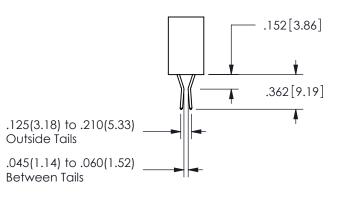

<u>Contact Dimensions:</u>
541-Wire Wrap .025 Sq.(0.64 Sq.) - Tail LG=.750(19.05)
.100 (2.54) Contact Spacing x .200 (5.08) Row Spacing

ORIGINAL 1

ISSUE NUMBER

**Contact Code 558** 

Contact Code 559

**Contact Code 560** 

- INSULATOR MATERIAL: THERMOPLASTIC POLYESTER, UL 94V-0 DAP MATERIAL AVAILABLE UPON REQUEST
- CONTACT MATERIAL; COPPER ALLOY

CONTACT PLATING: GOLD ON THE MATING AREA, TIN PLATING ON THE CONTACT TAILS, NICKEL UNDERPLATE

345/395 SERIES CARD EDGE CONNECTOR CONTACT CODE 555,556,558,559,560 DIMENSIONS

YOUR CONNECTION TO QUALITY & SERVICE

**EDAC INC** TORONTO, ONTARIO CANADA

THESE DRAWINGS AND SPECIFICATIONS ARE THE PROPERTY OF EDAC INC.,AND SHALL NOT BE REPRODUCED, OR COPIED OR USED AS THE BASIS FOR THE MANUFACTURE OR SALE OF APPARATUS WITHOUT WRITTEN PERMISSION.

|  | ACAD REFERENCE NO.  | 345-ENG-MASTER   |  |  |
|--|---------------------|------------------|--|--|
|  | DRAWN: R.STA.MONICA | DATE:MAY.16/2017 |  |  |
|  | CHECKED:            | DATE:            |  |  |
|  | SCALE: 1:1          | SHEET 2 OF 2     |  |  |
|  | DRAWING NUMBER      | ISSUE            |  |  |
|  | 345-ENG-MASTER      | 1                |  |  |