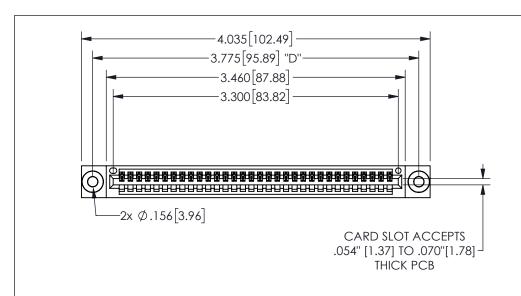

345/395 SERIES CARD EDGE CONNECTOR PART NUMBER: 345-032-542-403

YOUR CONNECTION TO QUALITY & SERVICE

**EDAC INC** TORONTO, ONTARIO CANADA

THESE DRAWINGS AND SPECIFICATIONS ARE THE PROPERTY OF EDAC INC.,AND SHALL NOT BE REPRODUCED, OR COPIED OR USED AS THE BASIS FOR THE MANUFACTURE OR SALE OF APPARATUS WITHOUT WRITTEN PERMISSION.

| ACAD REFERENCE NO.  | 345-ENG-MASTER   |
|---------------------|------------------|
| DRAWN: R.STA.MONICA | DATE:MAY.16/2017 |
| CHECKED:            | DATE:            |
| SCALE: NTS          | SHEET 1 OF 2     |
| DRAWING NUMBER      | ISSUE            |
| 345-ENG-MASTER      | 1                |