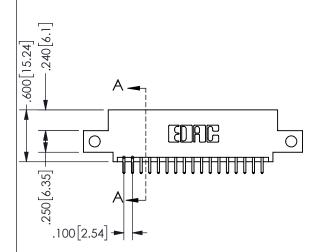

THIS IS A C.A.D. GENERATED DRAWING 2.535[64.39] DO NOT MAKE MANUAL REVISIONS TO MASTER. 1.960 49.78

ISSUE NUMBER ORIGINAL 1

1.800 [45.72]

CARD SLOT ACCEPTS .054" [1.37] TO .070"[1.78] \( \) THICK PCB

<u>Contact Dimensions:</u>
521-P.C. Tail .025 Sq.(0.64 Sq.) - Tail LG=.150(3.81)
.100 (2.54) Contact Spacing x .200 (5.08) Row Spacing

.160 4.06 .330[8.38] POINT OF CARD SLOT CONTACT .370 9.4

## 345/395 SERIES CARD EDGE CONNECTOR PART NUMBER: 345-034-521-512

YOUR CONNECTION TO QUALITY & SERVICE

**EDAC INC** TORONTO, ONTARIO CANADA

THESE DRAWINGS AND SPECIFICATIONS ARE THE PROPERTY OF EDAC INC.,AND SHALL NOT BE REPRODUCED,OR COPIED OR USED AS THE BASIS FOR THE MANUFACTURE OR SALE OF APPARATUS WITHOUT WRITTEN PERMISSION.