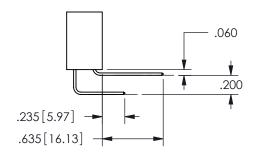

THIS IS A C.A.D. GENERATED DRAWING DO NOT MAKE MANUAL REVISIONS TO MASTER.

ISSUE NUMBER

ORIGINAL

1

.160 4.06 .330[8.38] POINT OF CARD SLOT CONTACT .370 9.4

## -.180[4.57] 600 15.24 .250[6.35] .100[2.54]

<u>Contact Dimensions:</u>
521-P.C. Tail .025 Sq.(0.64 Sq.) - Tail LG=.150(3.81)
.100 (2.54) Contact Spacing x .200 (5.08) Row Spacing

345/395 SERIES CARD EDGE CONNECTOR PART NUMBER: 345-034-521-802

SECTION A-A

ISSUE NUMBER ORIGINAL

1

**Contact Code 558** 

Contact Code 559

**Contact Code 560** 

INSULATOR MATERIAL: THERMOPLASTIC POLYESTER, UL 94V-0

DAP MATERIAL AVAILABLE UPON REQUEST

CONTACT MATERIAL; COPPER ALLOY

CONTACT PLATING: GOLD ON THE MATING AREA, TIN PLATING ON THE CONTACT TAILS, NICKEL UNDERPLATE