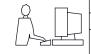

## -.180[4.57] 600 15.24 .250[6.35] .100[2.54]

<u>Contact Dimensions:</u>
521-P.C. Tail .025 Sq.(0.64 Sq.) - Tail LG=.150(3.81)
.100 (2.54) Contact Spacing x .200 (5.08) Row Spacing

345/395 SERIES CARD EDGE CONNECTOR PART NUMBER: 345-034-521-802

## 345/395 SERIES CARD EDGE CONNECTOR CONTACT CODE 555,556,558,559,560 DIMENSIONS

YOUR CONNECTION TO QUALITY & SERVICE

**EDAC INC** TORONTO, ONTARIO CANADA

THESE DRAWINGS AND SPECIFICATIONS ARE THE PROPERTY OF EDAC INC.,AND SHALL NOT BE REPRODUCED, OR COPIED OR USED AS THE BASIS FOR THE MANUFACTURE OR SALE OF APPARATUS WITHOUT WRITTEN PERMISSION.