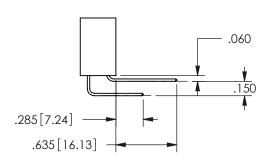

## -.180[4.57] 600 15.24 .250[6.35] .100[2.54]

<u>Contact Dimensions:</u>
521-P.C. Tail .025 Sq.(0.64 Sq.) - Tail LG=.150(3.81)
.100 (2.54) Contact Spacing x .200 (5.08) Row Spacing

345/395 SERIES CARD EDGE CONNECTOR PART NUMBER: 345-034-521-802