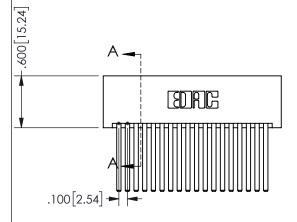

THIS IS A C.A.D. GENERATED DRAWING DO NOT MAKE MANUAL REVISIONS TO MASTER.

ISSUE NUMBER

ORIGINAL

<u>Contact Dimensions:</u> 544-Wire Wrap .050x.025(1.27x0.64) - Tail LG=.750(19.05)

.100 (2.54) Contact Spacing x .200 (5.08) Row Spacing

## 345/395 SERIES CARD EDGE CONNECTOR PART NUMBER: 345-036-544-201

YOUR CONNECTION TO QUALITY & SERVICE

**EDAC INC** TORONTO, ONTARIO CANADA

THESE DRAWINGS AND SPECIFICATIONS ARE THE PROPERTY OF EDAC INC.,AND SHALL NOT BE REPRODUCED, OR COPIED OR USED AS THE BASIS FOR THE MANUFACTURE OR SALE OF APPARATUS WITHOUT WRITTEN PERMISSION.