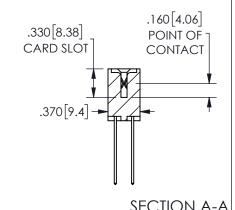

ORIGINAL 1

ISSUE NUMBER

**Contact Code 558** 

Contact Code 559

Contact Code 560

INSULATOR MATERIAL: THERMOPLASTIC POLYESTER, UL 94V-0 DAP MATERIAL AVAILABLE UPON REQUEST

CONTACT MATERIAL; COPPER ALLOY CONTACT PLATING: GOLD ON THE MATING AREA, TIN PLATING ON THE CONTACT TAILS, NICKEL UNDERPLATE

345/395 SERIES CARD EDGE CONNECTOR CONTACT CODE 555,556,558,559,560 DIMENSIONS

YOUR CONNECTION TO QUALITY & SERVICE

**EDAC INC** TORONTO, ONTARIO CANADA

THESE DRAWINGS AND SPECIFICATIONS ARE THE PROPERTY OF EDAC INC.,AND SHALL NOT BE REPRODUCED, OR COPIED OR USED AS THE BASIS FOR THE MANUFACTURE OR SALE OF APPARATUS WITHOUT WRITTEN PERMISSION.