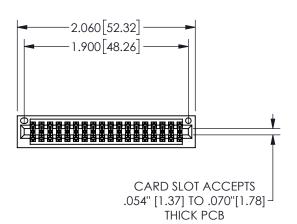

THIS IS A C.A.D. GENERATED DRAWING DO NOT MAKE MANUAL REVISIONS TO MASTER.

ISSUE NUMBER

ORIGINAL

<u>Contact Dimensions:</u> 544-Wire Wrap .050x.025(1.27x0.64) - Tail LG=.750(19.05)

.100 (2.54) Contact Spacing x .200 (5.08) Row Spacing

## 345/395 SERIES CARD EDGE CONNECTOR PART NUMBER: 345-036-544-201

YOUR CONNECTION TO QUALITY & SERVICE

**EDAC INC** TORONTO, ONTARIO CANADA

THESE DRAWINGS AND SPECIFICATIONS ARE THE PROPERTY OF EDAC INC.,AND SHALL NOT BE REPRODUCED, OR COPIED OR USED AS THE BASIS FOR THE MANUFACTURE OR SALE OF APPARATUS WITHOUT WRITTEN PERMISSION.