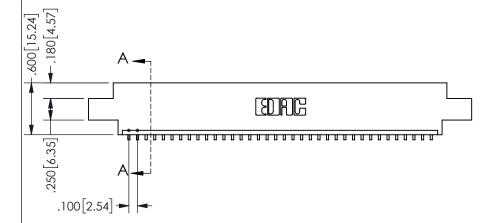

SECTION A-A

ISSUE NUMBER ORIGINAL

1

**Contact Code 558** 

Contact Code 559

**Contact Code 560** 

INSULATOR MATERIAL: THERMOPLASTIC POLYESTER, UL 94V-0 DAP MATERIAL AVAILABLE UPON REQUEST

CONTACT MATERIAL; COPPER ALLOY

CONTACT PLATING: GOLD ON THE MATING AREA, TIN PLATING ON THE CONTACT TAILS, NICKEL UNDERPLATE