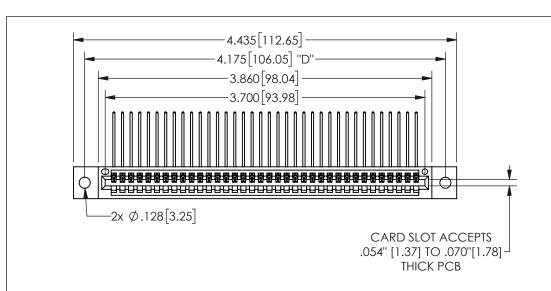

345/395 SERIES CARD EDGE CONNECTOR PART NUMBER: 345-036-559-602

YOUR CONNECTION TO QUALITY & SERVICE

**EDAC INC** TORONTO, ONTARIO CANADA

THESE DRAWINGS AND SPECIFICATIONS ARE THE PROPERTY OF EDAC INC.,AND SHALL NOT BE REPRODUCED, OR COPIED OR USED AS THE BASIS FOR THE MANUFACTURE OR SALE OF APPARATUS WITHOUT WRITTEN PERMISSION.

| ACAD REFERENCE NO. |               | 345-ENG-MASTER |           |
|--------------------|---------------|----------------|-----------|
| DRAWN:             | R.STA.MONICA  | DATEMA         | Y.16/2017 |
| CHECKED:           |               | DATE:          |           |
| SCALE:             | NTS           | SHEET          | OF 2      |
| DRAWING            | NUMBER        |                | ISSUE     |
| 3                  | 45-ENG-MASTER |                | 1         |