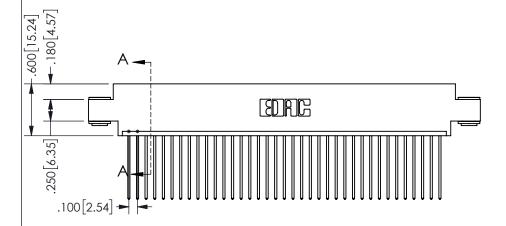

THIS IS A C.A.D. GENERATED DRAWING DO NOT MAKE MANUAL REVISIONS TO MASTER.

ORIGINAL

1

.160 4.06 .330[8.38] POINT OF CARD SLOT CONTACT .370 9.4

<u>Contact Dimensions:</u>
541-Wire Wrap .025 Sq.(0.64 Sq.) - Tail LG=.750(19.05)
.100 (2.54) Contact Spacing x .200 (5.08) Row Spacing

SECTION A-A

ISSUE NUMBER ORIGINAL

1

**Contact Code 558** 

Contact Code 559

**Contact Code 560** 

INSULATOR MATERIAL: THERMOPLASTIC POLYESTER, UL 94V-0 DAP MATERIAL AVAILABLE UPON REQUEST

CONTACT MATERIAL; COPPER ALLOY

CONTACT PLATING: GOLD ON THE MATING AREA, TIN PLATING ON THE CONTACT TAILS, NICKEL UNDERPLATE