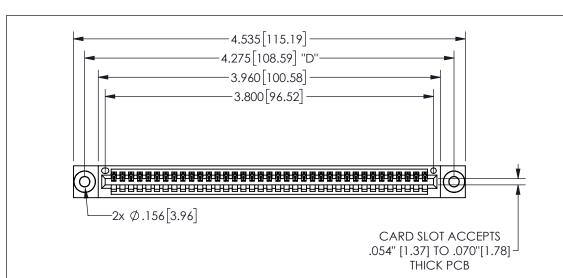

345/395 SERIES CARD EDGE CONNECTOR PART NUMBER: 345-037-541-603

YOUR CONNECTION TO QUALITY & SERVICE

**EDAC INC** TORONTO, ONTARIO CANADA

THESE DRAWINGS AND SPECIFICATIONS ARE THE PROPERTY OF EDAC INC.,AND SHALL NOT BE REPRODUCED, OR COPIED OR USED AS THE BASIS FOR THE MANUFACTURE OR SALE OF APPARATUS WITHOUT WRITTEN PERMISSION.

## 345/395 SERIES CARD EDGE CONNECTOR CONTACT CODE 555,556,558,559,560 DIMENSIONS

YOUR CONNECTION TO QUALITY & SERVICE

**EDAC INC** TORONTO, ONTARIO CANADA

THESE DRAWINGS AND SPECIFICATIONS ARE THE PROPERTY OF EDAC INC.,AND SHALL NOT BE REPRODUCED, OR COPIED OR USED AS THE BASIS FOR THE MANUFACTURE OR SALE OF APPARATUS WITHOUT WRITTEN PERMISSION.