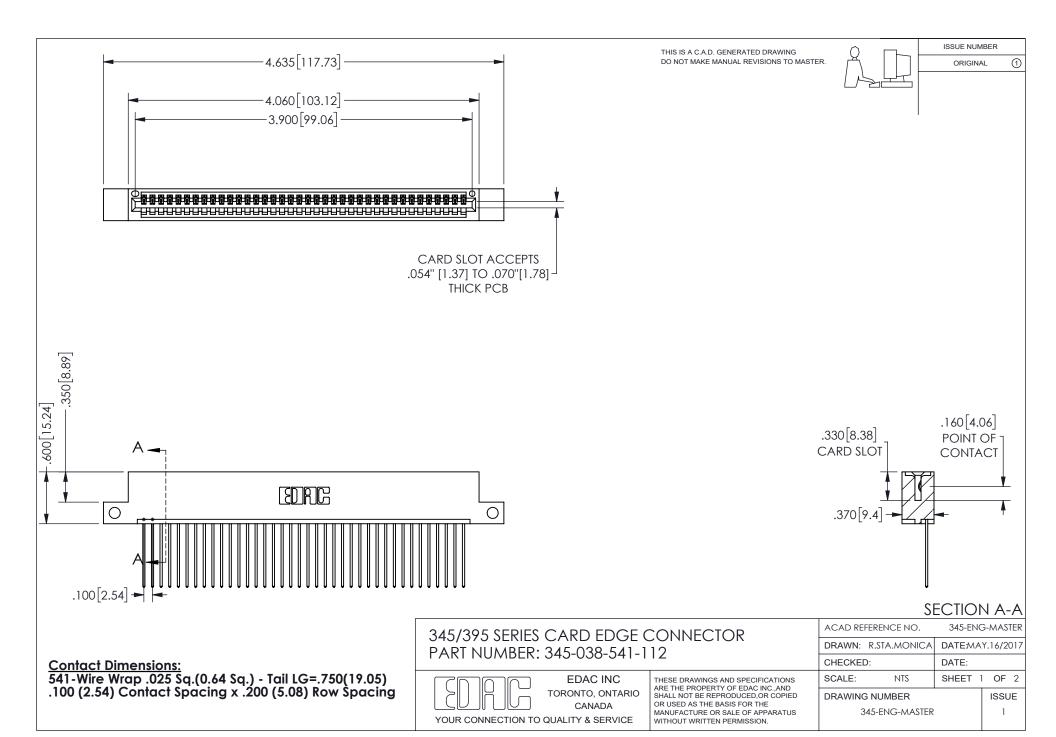

ISSUE NUMBER ORIGINAL

1









**Contact Code 558** 

Contact Code 559

Contact Code 560

INSULATOR MATERIAL: THERMOPLASTIC POLYESTER, UL 94V-0 DAP MATERIAL AVAILABLE UPON REQUEST

CONTACT MATERIAL; COPPER ALLOY

CONTACT PLATING: GOLD ON THE MATING AREA, TIN PLATING ON THE CONTACT TAILS, NICKEL UNDERPLATE

## 345/395 SERIES CARD EDGE CONNECTOR CONTACT CODE 555,556,558,559,560 DIMENSIONS

YOUR CONNECTION TO QUALITY & SERVICE

**EDAC INC** TORONTO, ONTARIO CANADA

THESE DRAWINGS AND SPECIFICATIONS ARE THE PROPERTY OF EDAC INC.,AND SHALL NOT BE REPRODUCED, OR COPIED OR USED AS THE BASIS FOR THE MANUFACTURE OR SALE OF APPARATUS WITHOUT WRITTEN PERMISSION.

| ACAD REFERENCE NO.  | 345-ENG-MASTER   |
|---------------------|------------------|
| DRAWN: R.STA.MONICA | DATE:MAY.16/2017 |
| C