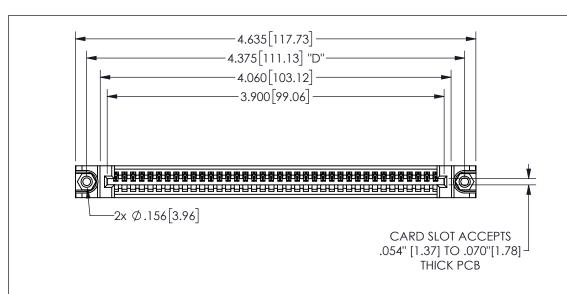

345/395 SERIES CARD EDGE CONNECTOR PART NUMBER: 345-038-542-188

YOUR CONNECTION TO QUALITY & SERVICE

**EDAC INC** TORONTO, ONTARIO CANADA

THESE DRAWINGS AND SPECIFICATIONS ARE THE PROPERTY OF EDAC INC.,AND SHALL NOT BE REPRODUCED, OR COPIED OR USED AS THE BASIS FOR THE MANUFACTURE OR SALE OF APPARATUS WITHOUT WRITTEN PERMISSION.

## 345/395 SERIES CARD EDGE CONNECTOR CONTACT CODE 555,556,558,559,560 DIMENSIONS

YOUR CONNECTION TO QUALITY & SERVICE

**EDAC INC** TORONTO, ONTARIO CANADA

THESE DRAWINGS AND SPECIFICATIONS ARE THE PROPERTY OF EDAC INC.,AND SHALL NOT BE REPRODUCED, OR COPIED OR USED AS THE BASIS FOR THE MANUFACTURE OR SALE OF APPARATUS WITHOUT WRITTEN PERMISSION.