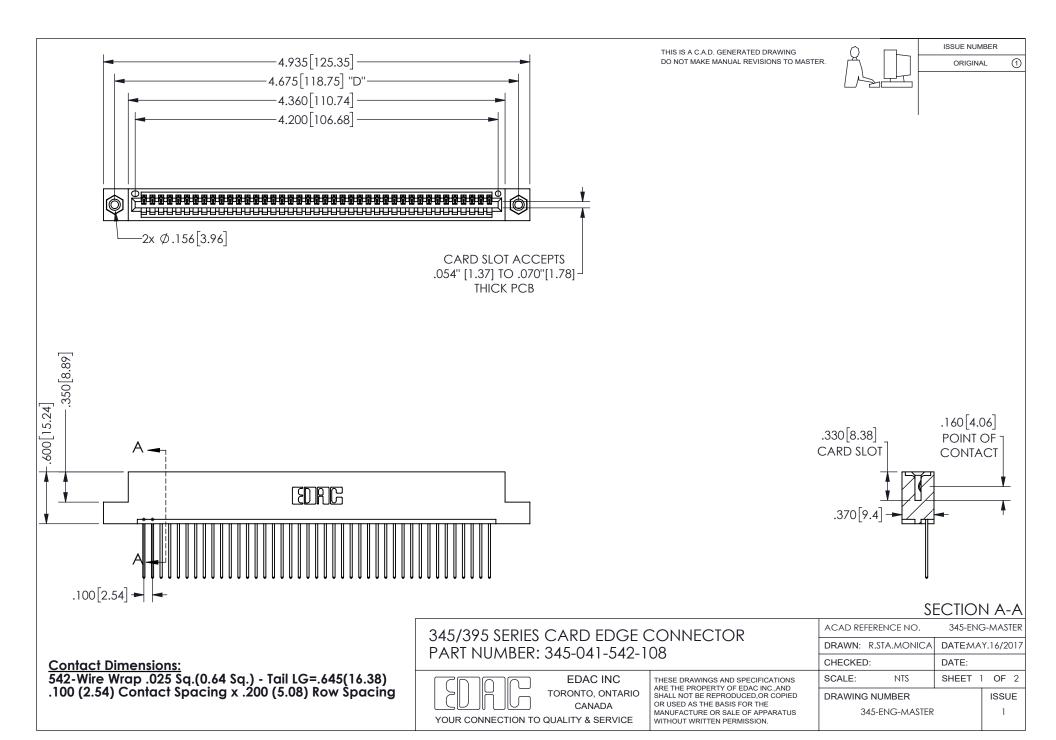

ISSUE NUMBER ORIGINAL

1

**Contact Code 558** 

Contact Code 559

Contact Code 560

INSULATOR MATERIAL: THERMOPLASTIC POLYESTER, UL 94V-0 DAP MATERIAL AVAILABLE UPON REQUEST

CONTACT MATERIAL; COPPER ALLOY

CONTACT PLATING: GOLD ON THE MATING AREA, TIN PLATING ON THE CONTACT TAILS, NICKEL UNDERPLATE

## 345/395 SERIES CARD EDGE CONNECTOR CONTACT CODE 555,556,558,559,560 DIMENSIONS

YOUR CONNECTION TO QUALITY & SERVICE

**EDAC INC** TORONTO, ONTARIO CANADA

THESE DRAWINGS AND SPECIFICATIONS ARE THE PROPERTY OF EDAC INC.,AND SHALL NOT BE REPRODUCED, OR COPIED OR USED AS THE BASIS FOR THE MANUFACTURE OR SALE OF APPARATUS WITHOUT WRITTEN PERMISSION.

| ACAD REFERENCE NO.  | 345-ENG-MASTER   |
|---------------------|------------------|
| DRAWN: R.STA.MONICA | DATE:MAY.16/2017 |
| CHECKED:            | DATE:            |
| SCALE: 1:1          | SHEET 2 OF 2     |
| DRAWING NUMBER      | ISSUE            |
| 345-ENG-MASTER      | 1                |