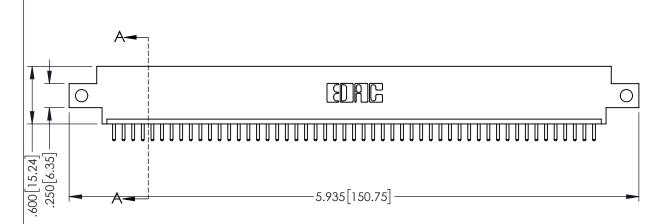

| 345/395 SERIES CARD EDGE CONNECTOR |
|------------------------------------|
| PART NUMBER: 345-051-520-612       |

EDAC INC TORONTO, ONTARIO CANADA

YOUR CONNECTION TO QUALITY & SERVICE WIT

|                                                                   | CHECKE  |
|-------------------------------------------------------------------|---------|
| THESE DRAWINGS AND SPECIFICATIONS ARE THE PROPERTY OF EDAC INCAND | SCALE:  |
| SHALL NOT BE REPRODUCED, OR COPIED OR USED AS THE BASIS FOR THE   | DRAWING |
| MANUFACTURE OR SALE OF APPARATUS<br>WITHOUT WRITTEN PERMISSION.   | 34      |

<u>Contact Dimensions:</u>
520-P.C. Tail .030x.018(0.76x0.46) - Tail LG=.175(4.45)
.100 (2.54) Contact Spacing x .200 (5.08) Row Spacing

THIS IS A C.A.D. GENERATED DRAWING
DO NOT MAKE MANUAL REVISIONS TO MAS