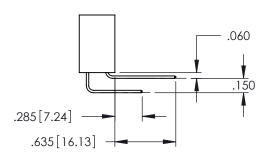

<u>Contact Dimensions:</u>
520-P.C. Tail .030x.018(0.76x0.46) - Tail LG=.175(4.45)
.100 (2.54) Contact Spacing x .200 (5.08) Row Spacing

THIS IS A C.A.D. GENERATED DRAWING
DO NOT MAKE MANUAL REVISIONS TO MAS