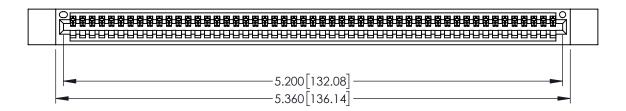

| 345/395 SERIES CARD EDGE CONNECTOR |
|------------------------------------|
| PART NUMBER: 345-051-520-612       |

EDAC INC TORONTO, ONTARIO CANADA

YOUR CONNECTION TO QUALITY & SERVICE WIT

|                                                                   | CHECKE  |
|-------------------------------------------------------------------|---------|
| THESE DRAWINGS AND SPECIFICATIONS ARE THE PROPERTY OF EDAC INCAND | SCALE:  |
| SHALL NOT BE REPRODUCED, OR COPIED OR USED AS THE BASIS FOR THE   | DRAWING |
| MANUFACTURE OR SALE OF APPARATUS<br>WITHOUT WRITTEN PERMISSION.   | 34      |

<u>Contact Dimensions:</u>
520-P.C. Tail .030x.018(0.76x0.46) - Tail LG=.175(4.45)
.100 (2.54) Contact Spacing x .200 (5.08) Row Spacing

THIS IS A C.A.D. GENERATED DRAWING
DO NOT MAKE MANUAL REVISIONS TO MAS