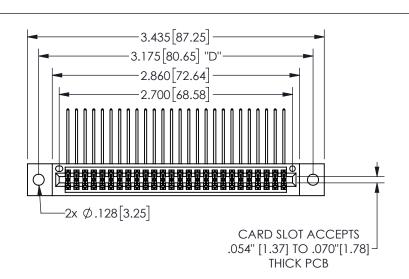

THIS IS A C.A.D. GENERATED DRAWING DO NOT MAKE MANUAL REVISIONS TO MASTER.

ORIGINAL

1

.160 4.06 .330[8.38] POINT OF CARD SLOT CONTACT .370 9.4 .150[3.81]

## -.350[8.89] .600[15.24] .100[2.54]

<u>Contact Dimensions:</u>
559-90 Degree Bend (Code 541 Contacts)
See Sheet 2 for Contact Code 555, 556, 558, 559, 560 **Dimensions** 

345/395 SERIES CARD EDGE CONNECTOR PART NUMBER: 345-052-559-202