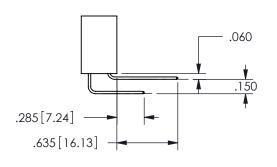

## -.350[8.89] .600[15.24] .100[2.54]

<u>Contact Dimensions:</u>
559-90 Degree Bend (Code 541 Contacts)
See Sheet 2 for Contact Code 555, 556, 558, 559, 560 **Dimensions** 

345/395 SERIES CARD EDGE CONNECTOR PART NUMBER: 345-052-559-202

SECTION A-A

ISSUE NUMBER ORIGINAL

1

**Contact Code 558** 

Contact Code 559

**Contact Code 560** 

INSULATOR MATERIAL: THERMOPLASTIC POLYESTER, UL 94V-0

DAP MATERIAL AVAILABLE UPON REQUEST

CONTACT MATERIAL; COPPER ALLOY

CONTACT PLATING: GOLD ON THE MATING AREA, TIN PLATING ON THE CONTACT TAILS, NICKEL UNDERPLATE

345/395 SERIES CARD EDGE CONNECTOR CONTACT CODE 555,556,558,559,560 DIMENSIONS