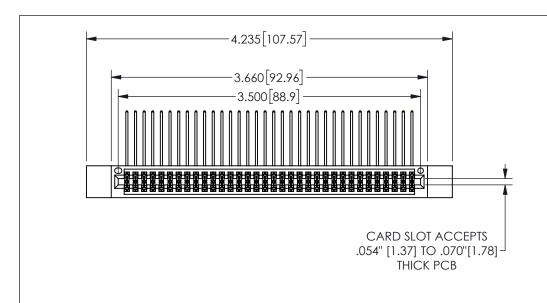

<u>Contact Dimensions:</u>
559-90 Degree Bend (Code 541 Contacts)
See Sheet 2 for Contact Code 555, 556, 558, 559, 560 **Dimensions** 

| 345/395 SERIES CARD EDGE CONNECTOR |
|------------------------------------|
| PART NUMBER: 345-068-559-212       |

YOUR CONNECTION TO QUALITY & SERVICE

**EDAC INC** TORONTO, ONTARIO CANADA

THESE DRAWINGS AND SPECIFICATIONS ARE THE PROPERTY OF EDAC INC.,AND SHALL NOT BE REPRODUCED,OR COPIED OR USED AS THE BASIS FOR THE MANUFACTURE OR SALE OF APPARATUS WITHOUT WRITTEN PERMISSION.

| ACAD REFERENCE NO.  |        | 345-ENG-MASTER |           |
|---------------------|--------|----------------|-----------|
| DRAWN: R.STA.MONICA |        | DATEMA         | Y.16/2017 |
| CHECKE              | D:     | DATE:          |           |
| SCALE:              | NTS    | SHEET          | OF 2      |
| DRAWING             | NUMBER |                | ISSUE     |
| 345-ENG-MASTER      |        |                | 1         |