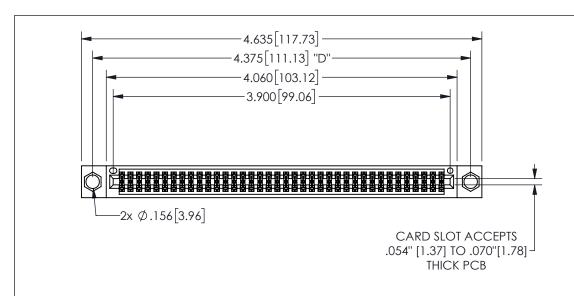

345/395 SERIES CARD EDGE CONNECTOR PART NUMBER: 345-076-541-204

YOUR CONNECTION TO QUALITY & SERVICE

**EDAC INC** TORONTO, ONTARIO CANADA

THESE DRAWINGS AND SPECIFICATIONS ARE THE PROPERTY OF EDAC INC.,AND SHALL NOT BE REPRODUCED, OR COPIED OR USED AS THE BASIS FOR THE MANUFACTURE OR SALE OF APPARATUS WITHOUT WRITTEN PERMISSION.

| ACAD REFERENCE NO.  |        | 345-ENG-MASTER  |       |
|---------------------|--------|-----------------|-------|
| DRAWN: R.STA.MONICA |        | DATEMAY.16/2017 |       |
| CHECKED:            |        | DATE:           |       |
| SCALE:              | NTS    | SHEET           | OF 2  |
| DRAWING             | NUMBER |                 | ISSUE |
| 345-ENG-MASTER      |        |                 | 1     |