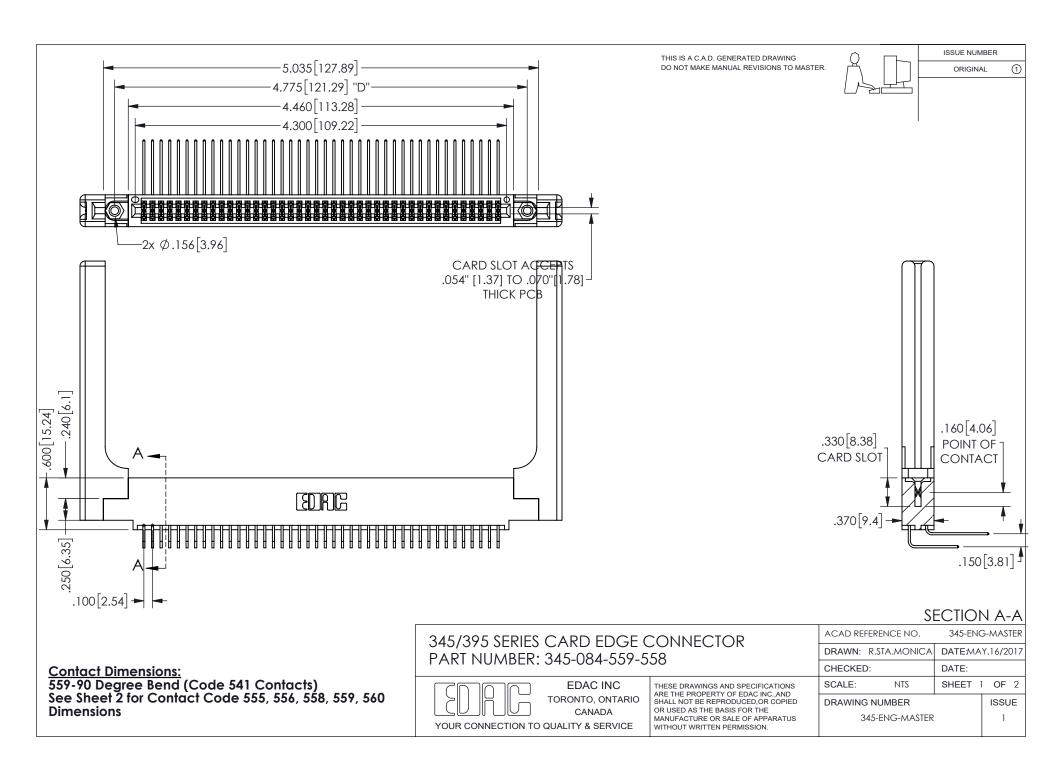

ISSUE NUMBER ORIGINAL

1

**Contact Code 558** 

Contact Code 559

Contact Code 560

INSULATOR MATERIAL: THERMOPLASTIC POLYESTER, UL 94V-0 DAP MATERIAL AVAILABLE UPON REQUEST

CONTACT MATERIAL; COPPER ALLOY

CONTACT PLATING: GOLD ON THE MATING AREA, TIN PLATING ON THE CONTACT TAILS, NICKEL UNDERPLATE

## 345/395 SERIES CARD EDGE CONNECTOR CONTACT CODE 555,556,558,559,560 DIMENSIONS

YOUR CONNECTION TO QUALITY & SERVICE

**EDAC INC** TORONTO, ONTARIO CANADA

THESE DRAWINGS AND SPECIFICATIONS ARE THE PROPERTY OF EDAC INC.,AND SHALL NOT BE REPRODUCED, OR COPIED OR USED AS THE BASIS FOR THE MANUFACTURE OR SALE OF APPARATUS WITHOUT WRITTEN PERMISSION.