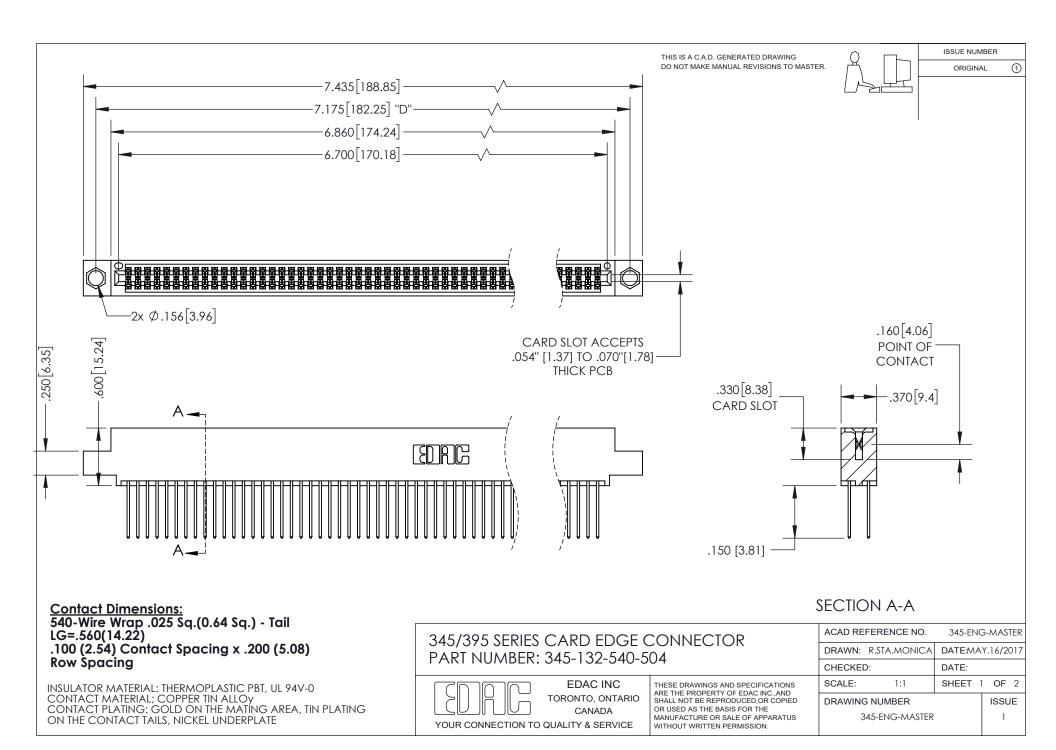

ISSUE NUMBER ORIGINAL

1

**Contact Code 558** 

**Contact Code 559** 

Contact Code 560

- INSULATOR MATERIAL: THERMOPLASTIC POLYESTER, UL 94V-0
- DAP MATERIAL AVAILABLE UPON REQUEST
- CONTACT MATERIAL; COPPER ALLOY
  - CONTACT PLATING: GOLD ON THE MATING AREA, TIN PLATING ON THE CONTACT TAILS, NICKEL UNDERPLATE

\*FOR ALL OTHER SPECIFICATIONS REFER TO SHEET 3\*

## 345/395 SERIES CARD EDGE CONNECTOR CONTACT CODE 555,556,558,559,560 DIMENSIONS

**EDAC INC** TORONTO, ONTARIO CANADA

THESE DRAWINGS AND SPECIFICATIONS ARE THE PROPERTY OF EDAC INC.,AND SHALL NOT BE REPRODUCED, OR COPIED OR USED AS THE BASIS FOR THE MANUFACTURE OR SALE OF APPARATUS WITHOUT WRITTEN PERMISSION.