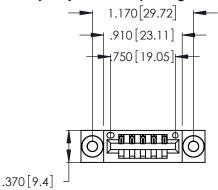

Contact Dimensions: 541-Wire Wrap .025 Sq. (0.64 Sq.) - Tail LG. =.750 (19.05) .125 (3.18) Contact Spacing x .250 (6.35) Row Spacing

- INSULATOR MATERIAL: THERMOPLASTIC POLYESTER, UL 94V-0 CONTACT MATERIAL; COPPER, NICKEL, TIN ALLOY CA-725
- CONTACT PLATING: GOLD ON THE MATING AREA, TIN-LEAD ON THE CONTACT TAILS, NICKEL UNDERPLATE

Card Slot Accepts .054 [1.37] to .070 [1.78]

346/396 SERIES CARD EDGE CONNECTOR PART NUMBER: 346-005-541-103

**EDAC INC** TORONTO, ONTARIO CANADA

THESE DRAWINGS AND SPECIFICATIONS ARE THE PROPERTY OF EDAC INC.,AND SHALL NOT BE REPRODUCED, OR COPIED OR USED AS THE BASIS FOR THE MANUFACTURE OR SALE OF APPARATUS WITHOUT WRITTEN PERMISSION.