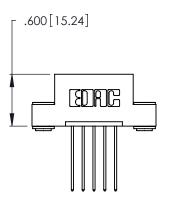

THIS IS A C.A.D. GENERATED DRAWING DO NOT MAKE MANUAL REVISIONS TO MASTER.

ISSUE NUMBER

ORIGINAL

1

| Thick P.C. Board             |   |
|------------------------------|---|
|                              |   |
| .330 [8.38] Card Slot        |   |
| .160 [4.07] Point of Contact | J |

Card Slot Accepts .054 [1.37] to .070 [1.78]

346/396 SERIES CARD EDGE CONNECTOR PART NUMBER: 346-005-541-103

**EDAC INC** TORONTO, ONTARIO CANADA

THESE DRAWINGS AND SPECIFICATIONS ARE THE PROPERTY OF EDAC INC.,AND SHALL NOT BE REPRODUCED, OR COPIED OR USED AS THE BASIS FOR THE MANUFACTURE OR SALE OF APPARATUS WITHOUT WRITTEN PERMISSION.