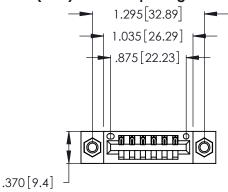

Contact Dimensions: 521-P.C. Tail .025 Sq. (0.64 Sq.) - Tail LG. =.150 (3.81) .125 (3.18) Contact Spacing x .250 (6.35) Row Spacing

- INSULATOR MATERIAL: THERMOPLASTIC POLYESTER, UL 94V-0 CONTACT MATERIAL; COPPER, NICKEL, TIN ALLOY CA-725
- CONTACT PLATING: GOLD ON THE MATING AREA, TIN-LEAD ON THE CONTACT TAILS, NICKEL UNDERPLATE

346/396 SERIES CARD EDGE CONNECTOR CONTACT CODE 555,556,558,559,560 DIMENSIONS

YOUR CONNECTION TO QUALITY & SERVICE

**EDAC INC** TORONTO, ONTARIO CANADA

THESE DRAWINGS AND SPECIFICATIONS ARE THE PROPERTY OF EDAC INC.,AND SHALL NOT BE REPRODUCED, OR COPIED OR USED AS THE BASIS FOR THE MANUFACTURE OR SALE OF APPARATUS WITHOUT WRITTEN PERMISSION.