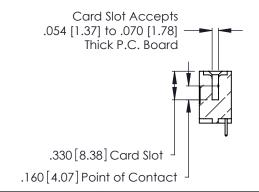

**Contact Code 560** 

INSULATOR MATERIAL: THERMOPLASTIC POLYESTER, UL 94V-0 CONTACT MATERIAL; COPPER, NICKEL, TIN ALLOY CA-725 CONTACT PLATING: GOLD ON THE MATING AREA, TIN-LEAD

ON THE CONTACT TAILS, NICKEL UNDERPLATE

346/396 SERIES CARD EDGE CONNECTOR CONTACT CODE 555,556,558,559,560 DIMENSIONS

YOUR CONNECTION TO QUALITY & SERVICE

**EDAC INC** TORONTO, ONTARIO CANADA

THESE DRAWINGS AND SPECIFICATIONS ARE THE PROPERTY OF EDAC INC.,AND SHALL NOT BE REPRODUCED, OR COPIED OR USED AS THE BASIS FOR THE MANUFACTURE OR SALE OF APPARATUS WITHOUT WRITTEN PERMISSION.