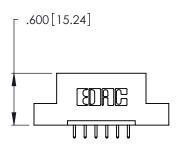

THIS IS A C.A.D. GENERATED DRAWING DO NOT MAKE MANUAL REVISIONS TO MASTER.

1

| 346/396 SERIES CARD EDGE CONNECTOR |
|------------------------------------|
| PART NUMBER: 346-006-521-107       |

**EDAC INC** TORONTO, ONTARIO CANADA

346/396 SERIES CARD EDGE CONNECTOR CONTACT CODE 555,556,558,559,560 DIMENSIONS

YOUR CONNECTION TO QUALITY & SERVICE

**EDAC INC** TORONTO, ONTARIO CANADA

THESE DRAWINGS AND SPECIFICATIONS ARE THE PROPERTY OF EDAC INC.,AND SHALL NOT BE REPRODUCED, OR COPIED OR USED AS THE BASIS FOR THE MANUFACTURE OR SALE OF APPARATUS WITHOUT WRITTEN PERMISSION.