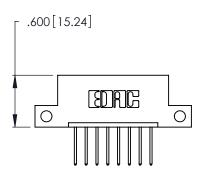

<u>Contact Dimensions:</u>
522-P.C. Tail .025 Sq. (0.64 Sq.) - Tail LG. =.440 (11.18)
.125 (3.18) Contact Spacing x .250 (6.35) Row Spacing

- 346/396 SERIES CARD EDGE CONNECTOR
  PART NUMBER: 346-008-522-112
  INSULATOR MATERIAL: THERMOPLASTIC POLYESTER, UL 94V-0
  CONTACT MATERIAL; COPPER, NICKEL, TIN ALLOY CA-725

346/396 SERIES CARD EDGE CONNECTOR CONTACT CODE 555,556,558,559,560 DIMENSIONS

YOUR CONNECTION TO QUALITY & SERVICE

**EDAC INC** TORONTO, ONTARIO CANADA

THESE DRAWINGS AND SPECIFICATIONS ARE THE PROPERTY OF EDAC INC.,AND SHALL NOT BE REPRODUCED, OR COPIED OR USED AS THE BASIS FOR THE MANUFACTURE OR SALE OF APPARATUS WITHOUT WRITTEN PERMISSION.