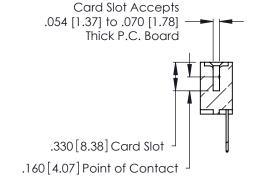

<u>Contact Dimensions:</u>
522-P.C. Tail .025 Sq. (0.64 Sq.) - Tail LG. =.440 (11.18)
.125 (3.18) Contact Spacing x .250 (6.35) Row Spacing

- 346/396 SERIES CARD EDGE CONNECTOR
  PART NUMBER: 346-008-522-112
  INSULATOR MATERIAL: THERMOPLASTIC POLYESTER, UL 94V-0
  CONTACT MATERIAL; COPPER, NICKEL, TIN ALLOY CA-725

346/396 SERIES CARD EDGE CONNECTOR CONTACT CODE 555,556,558,559,560 DIMENSIONS

YOUR CONNECTION TO QUALITY & SERVICE

**EDAC INC** TORONTO, ONTARIO CANADA

THESE DRAWINGS AND SPECIFICATIONS ARE THE PROPERTY OF EDAC INC.,AND SHALL NOT BE REPRODUCED, OR COPIED OR USED AS THE BASIS FOR THE MANUFACTURE OR SALE OF APPARATUS WITHOUT WRITTEN PERMISSION.