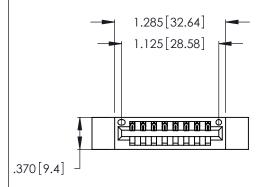

<u>Contact Dimensions:</u>
522-P.C. Tail .025 Sq. (0.64 Sq.) - Tail LG. =.440 (11.18)
.125 (3.18) Contact Spacing x .250 (6.35) Row Spacing

- 346/396 SERIES CARD EDGE CONNECTOR
  PART NUMBER: 346-008-522-112
  INSULATOR MATERIAL: THERMOPLASTIC POLYESTER, UL 94V-0
  CONTACT MATERIAL; COPPER, NICKEL, TIN ALLOY CA-725

346/396 SERIES CARD EDGE CONNECTOR CONTACT CODE 555,556,558,559,560 DIMENSIONS

YOUR CONNECTION TO QUALITY & SERVICE

**EDAC INC** TORONTO, ONTARIO CANADA

THESE DRAWINGS AND SPECIFICATIONS ARE THE PROPERTY OF EDAC INC.,AND SHALL NOT BE REPRODUCED, OR COPIED OR USED AS THE BASIS FOR THE MANUFACTURE OR SALE OF APPARATUS WITHOUT WRITTEN PERMISSION.