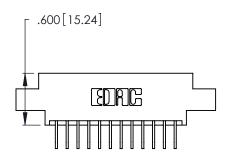

THIS IS A C.A.D. GENERATED DRAWING DO NOT MAKE MANUAL REVISIONS TO MASTER.

346/396 SERIES CARD EDGE CONNECTOR PART NUMBER: 346-012-558-604

**EDAC INC** TORONTO, ONTARIO CANADA

THESE DRAWINGS AND SPECIFICATIONS ARE THE PROPERTY OF EDAC INC., AND SHALL NOT BE REPRODUCED, OR COPIED OR USED AS THE BASIS FOR THE MANUFACTURE OR SALE OF APPARATUS WITHOUT WRITTEN PERMISSION.