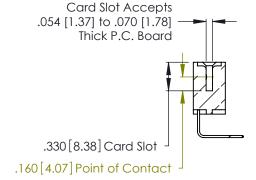

Contact Dimensions:
558-90 Degree Bend (Code 541 Contacts)
See Sheet 2 for Contact Code 555, 556, 558, 559, 560 Dimensions

.370 [9.4]

- INSULATOR MATERIAL: THERMOPLASTIC POLYESTER, UL 94V-0 CONTACT MATERIAL; COPPER, NICKEL, TIN ALLOY CA-725
- CONTACT PLATING: GOLD ON THE MATING AREA, TIN-LEAD ON THE CONTACT TAILS, NICKEL UNDERPLATE