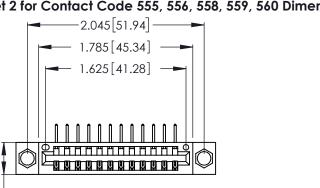

Contact Dimensions:
558-90 Degree Bend (Code 541 Contacts)
See Sheet 2 for Contact Code 555, 556, 558, 559, 560 Dimensions

.370 [9.4]

- INSULATOR MATERIAL: THERMOPLASTIC POLYESTER, UL 94V-0 CONTACT MATERIAL; COPPER, NICKEL, TIN ALLOY CA-725
- CONTACT PLATING: GOLD ON THE MATING AREA, TIN-LEAD ON THE CONTACT TAILS, NICKEL UNDERPLATE

346/396 SERIES CARD EDGE CONNECTOR CONTACT CODE 555,556,558,559,560 DIMENSIONS

YOUR CONNECTION TO QUALITY & SERVICE

**EDAC INC** TORONTO, ONTARIO CANADA

THESE DRAWINGS AND SPECIFICATIONS ARE THE PROPERTY OF EDAC INC.,AND SHALL NOT BE REPRODUCED, OR COPIED OR USED AS THE BASIS FOR THE MANUFACTURE OR SALE OF APPARATUS WITHOUT WRITTEN PERMISSION.