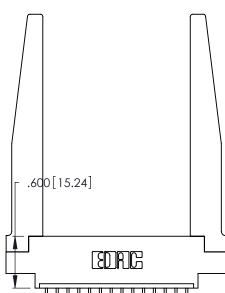

**Contact Code 560** 

INSULATOR MATERIAL: THERMOPLASTIC POLYESTER, UL 94V-0 CONTACT MATERIAL; COPPER, NICKEL, TIN ALLOY CA-725 CONTACT PLATING: GOLD ON THE MATING AREA, TIN-LEAD

ON THE CONTACT TAILS, NICKEL UNDERPLATE