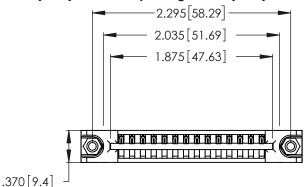

Contact Dimensions: 521-P.C. Tail .025 Sq. (0.64 Sq.) - Tail LG. =.150 (3.81) .125 (3.18) Contact Spacing x .250 (6.35) Row Spacing

INSULATOR MATERIAL: THERMOPLASTIC POLYESTER, UL 94V-0 CONTACT MATERIAL; COPPER, NICKEL, TIN\_ALLOY CA-725

CONTACT PLATING: GOLD ON THE MATING AREA, TIN-LEAD ON THE CONTACT TAILS, NICKEL UNDERPLATE

THIS IS A C.A.D. GENERATED DRAWING DO NOT MAKE MANUAL REVISIONS TO MASTER.

1

346/396 SERIES CARD EDGE CONNECTOR PART NUMBER: 346-014-521-678