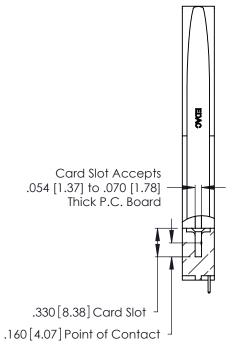

**Contact Code 560** 

INSULATOR MATERIAL: THERMOPLASTIC POLYESTER, UL 94V-0 CONTACT MATERIAL; COPPER, NICKEL, TIN ALLOY CA-725 CONTACT PLATING: GOLD ON THE MATING AREA, TIN-LEAD

ON THE CONTACT TAILS, NICKEL UNDERPLATE