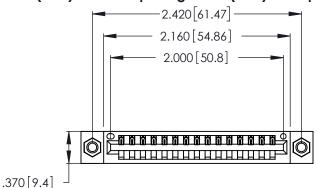

THIS IS A C.A.D. GENERATED DRAWING DO NOT MAKE MANUAL REVISIONS TO MASTER.

| 346/396 SERIES CARD EDGE CONNECTOR |
|------------------------------------|
| PART NUMBER: 346-015-526-107       |

**EDAC INC** TORONTO, ONTARIO CANADA

THESE DRAWINGS AND SPECIFICATIONS ARE THE PROPERTY OF EDAC INC.,AND SHALL NOT BE REPRODUCED, OR COPIED OR USED AS THE BASIS FOR THE MANUFACTURE OR SALE OF APPARATUS WITHOUT WRITTEN PERMISSION.

|  | ACAD REFERENCE NO. |       | 346-ENG-MASTER   |      |
|--|--------------------|-------|------------------|------|
|  | DRAWN:             | J.LEE | DATE: APR. 22/09 |      |
|  | CHECKED:           |       | DATE:            |      |
|  | SCALE:             | N.T.S | SHEET            | OF 2 |
|  | DRAWING NUMBER     |       | ISSUE            |      |
|  | 346-ENG-MASTER     |       |                  | 1    |