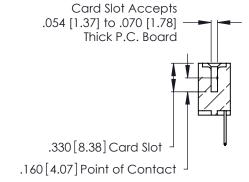

THIS IS A C.A.D. GENERATED DRAWING DO NOT MAKE MANUAL REVISIONS TO MASTER.

ISSUE NUMBER

ORIGINAL

1

**Contact Code 555** 

Contact Code 556

**Contact Code 558** 

**Contact Code 559** 

Contact Code 560

INSULATOR MATERIAL: THERMOPLASTIC POLYESTER, UL 94V-0 CONTACT MATERIAL; COPPER, NICKEL, TIN ALLOY CA-725 CONTACT PLATING: GOLD ON THE MATING AREA, TIN-LEAD

ON THE CONTACT TAILS, NICKEL UNDERPLATE

346/396 SERIES CARD EDGE CONNECTOR CONTACT CODE 555,556,558,559,560 DIMENSIONS

YOUR CONNECTION TO QUALITY & SERVICE

**EDAC INC** TORONTO, ONTARIO CANADA

THESE DRAWINGS AND SPECIFICATIONS ARE THE PROPERTY OF EDAC INC.,AND SHALL NOT BE REPRODUCED, OR COPIED OR USED AS THE BASIS FOR THE MANUFACTURE OR SALE OF APPARATUS WITHOUT WRITTEN PERMISSION.