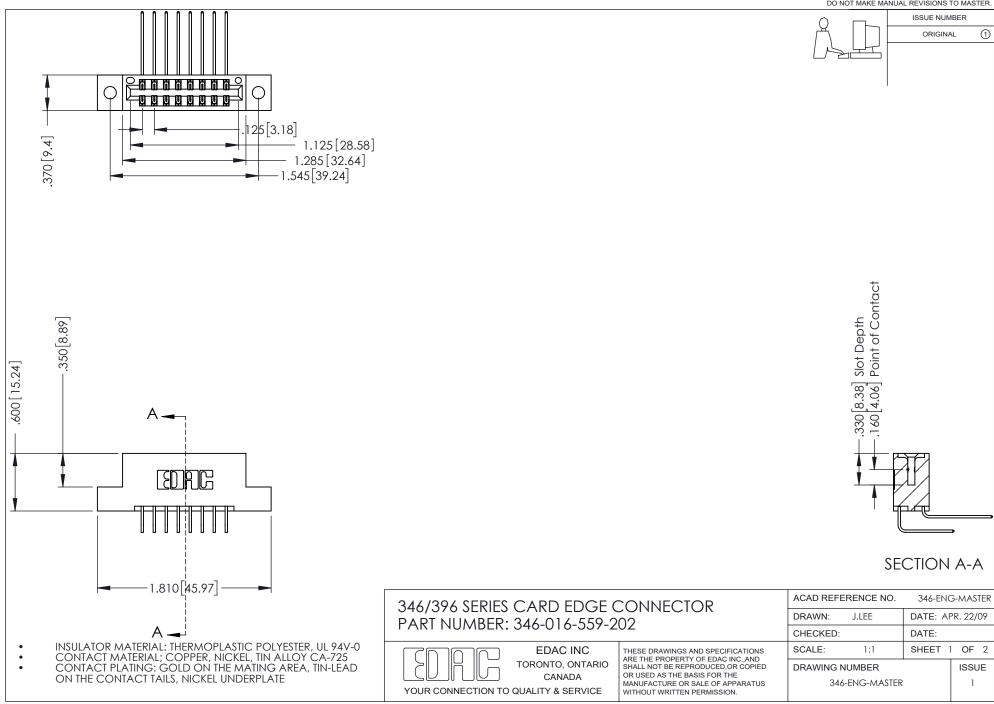

## **Contact Code 556**

INSULATOR MATERIAL: THERMOPLASTIC POLYESTER, UL 94V-0 CONTACT MATERIAL; COPPER, NICKEL, TIN ALLOY CA-725 CONTACT PLATING: GOLD ON THE MATING AREA, TIN-LEAD

ON THE CONTACT TAILS, NICKEL UNDERPLATE