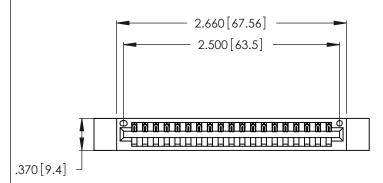

<u>Contact Dimensions:</u>
522-P.C. Tail .025 Sq. (0.64 Sq.) - Tail LG. =.440 (11.18)
.125 (3.18) Contact Spacing x .250 (6.35) Row Spacing

- INSULATOR MATERIAL: THERMOPLASTIC POLYESTER, UL 94V-0 CONTACT MATERIAL; COPPER, NICKEL, TIN ALLOY CA-725
- CONTACT PLATING: GOLD ON THE MATING AREA, TIN-LEAD ON THE CONTACT TAILS, NICKEL UNDERPLATE

THIS IS A C.A.D. GENERATED DRAWING DO NOT MAKE MANUAL REVISIONS TO MASTER.

| 346/396 SERIES CARD EDGE CONNECTOR |
|------------------------------------|
| PART NUMBER: 346-019-522-112       |

**EDAC INC** TORONTO, ONTARIO CANADA