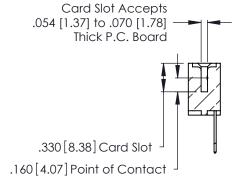

**Contact Code 560** 

INSULATOR MATERIAL: THERMOPLASTIC POLYESTER, UL 94V-0 CONTACT MATERIAL; COPPER, NICKEL, TIN ALLOY CA-725 CONTACT PLATING: GOLD ON THE MATING AREA, TIN-LEAD

ON THE CONTACT TAILS, NICKEL UNDERPLATE

346/396 SERIES CARD EDGE CONNECTOR CONTACT CODE 555,556,558,559,560 DIMENSIONS

YOUR CONNECTION TO QUALITY & SERVICE

**EDAC INC** TORONTO, ONTARIO CANADA

THESE DRAWINGS AND SPECIFICATIONS ARE THE PROPERTY OF EDAC INC.,AND SHALL NOT BE REPRODUCED, OR COPIED OR USED AS THE BASIS FOR THE MANUFACTURE OR SALE OF APPARATUS WITHOUT WRITTEN PERMISSION.