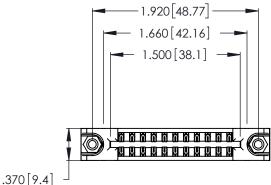

Contact Dimensions: 521-P.C. Tail .025 Sq. (0.64 Sq.) - Tail LG. =.150 (3.81) .125 (3.18) Contact Spacing x .250 (6.35) Row Spacing

- INSULATOR MATERIAL: THERMOPLASTIC POLYESTER, UL 94V-0 CONTACT MATERIAL; COPPER, NICKEL, TIN\_ALLOY CA-725
- CONTACT PLATING: GOLD ON THE MATING AREA, TIN-LEAD ON THE CONTACT TAILS, NICKEL UNDERPLATE

THIS IS A C.A.D. GENERATED DRAWING DO NOT MAKE MANUAL REVISIONS TO MASTER.

1

346/396 SERIES CARD EDGE CONNECTOR PART NUMBER: 346-022-521-878

**EDAC INC** TORONTO, ONTARIO CANADA

THESE DRAWINGS AND SPECIFICATIONS ARE THE PROPERTY OF EDAC INC.,AND SHALL NOT BE REPRODUCED, OR COPIED OR USED AS THE BASIS FOR THE MANUFACTURE OR SALE OF APPARATUS WITHOUT WRITTEN PERMISSION.

| ACAD REFERENCE NO. |     | 346-ENG-MASTER |           |
|--------------------|-----|----------------|-----------|
| DRAWN: J.LEE       |     | DATE: A        | PR. 22/09 |
| CHECKED:           |     | DATE:          |           |
| SCALE: N.          | T.S | SHEET          | OF 2      |
| DRAWING NUMBE      |     | ISSUE          |           |
| 346-ENG-MASTER     |     |                | 1         |
|                    |     |                | 1         |