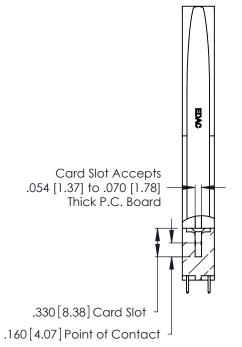

THIS IS A C.A.D. GENERATED DRAWING DO NOT MAKE MANUAL REVISIONS TO MASTER.

ISSUE NUMBER

ORIGINAL

1

**Contact Code 555** 

Contact Code 556

**Contact Code 558** 

**Contact Code 559** 

Contact Code 560

INSULATOR MATERIAL: THERMOPLASTIC POLYESTER, UL 94V-0 CONTACT MATERIAL; COPPER, NICKEL, TIN ALLOY CA-725 CONTACT PLATING: GOLD ON THE MATING AREA, TIN-LEAD

ON THE CONTACT TAILS, NICKEL UNDERPLATE

346/396 SERIES CARD EDGE CONNECTOR CONTACT CODE 555,556,558,559,560 DIMENSIONS

YOUR CONNECTION TO QUALITY & SERVICE

**EDAC INC** TORONTO, ONTARIO CANADA

THESE DRAWINGS AND SPECIFICATIONS ARE THE PROPERTY OF EDAC INC.,AND SHALL NOT BE REPRODUCED, OR COPIED OR USED AS THE BASIS FOR THE MANUFACTURE OR SALE OF APPARATUS WITHOUT WRITTEN PERMISSION.

|   | ACAD REFERENCE NO. | 346-ENG-MASTER   |  |
|---|--------------------|------------------|--|
|   | DRAWN: J.LEE       | DATE: APR. 22/09 |  |
| ) | CHECKED:           | DATE:            |  |
|   | SCALE: 1:1         | SHEET 2 OF 2     |  |
|   | DRAWING NUMBER     | ISSUE            |  |
|   | 346-ENG-MASTER     | 1                |  |