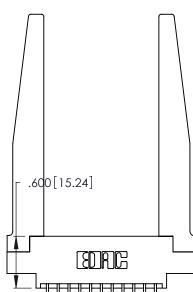

THIS IS A C.A.D. GENERATED DRAWING DO NOT MAKE MANUAL REVISIONS TO MASTER.

1

346/396 SERIES CARD EDGE CONNECTOR PART NUMBER: 346-022-521-878

**EDAC INC** TORONTO, ONTARIO CANADA

THESE DRAWINGS AND SPECIFICATIONS ARE THE PROPERTY OF EDAC INC.,AND SHALL NOT BE REPRODUCED, OR COPIED OR USED AS THE BASIS FOR THE MANUFACTURE OR SALE OF APPARATUS WITHOUT WRITTEN PERMISSION.

| ACAD REFERENCE NO. |     | 346-ENG-MASTER |           |
|--------------------|-----|----------------|-----------|
| DRAWN: J.LEE       |     | DATE: A        | PR. 22/09 |
| CHECKED:           |     | DATE:          |           |
| SCALE: N.          | T.S | SHEET          | OF 2      |
| DRAWING NUMBE      |     | ISSUE          |           |
| 346-ENG-MASTER     |     |                | 1         |
|                    |     |                | 1         |