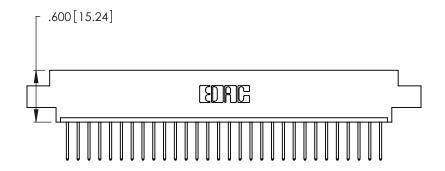

346/396 SERIES CARD EDGE CONNECTOR PART NUMBER: 346-030-522-604

**EDAC INC** TORONTO, ONTARIO CANADA

THESE DRAWINGS AND SPECIFICATIONS ARE THE PROPERTY OF EDAC INC.,AND SHALL NOT BE REPRODUCED, OR COPIED OR USED AS THE BASIS FOR THE MANUFACTURE OR SALE OF APPARATUS WITHOUT WRITTEN PERMISSION.