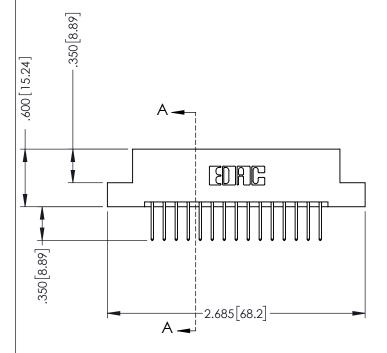

## **Contact Code 555**

## **Contact Code 556**

INSULATOR MATERIAL: THERMOPLASTIC POLYESTER, UL 94V-0 CONTACT MATERIAL; COPPER, NICKEL, TIN ALLOY CA-725 CONTACT PLATING: GOLD ON THE MATING AREA, TIN-LEAD

ON THE CONTACT TAILS, NICKEL UNDERPLATE

## 346/396 SERIES CARD EDGE CONNECTOR CONTACT CODE 555,556,558,559,560 DIMENSIONS

YOUR CONNECTION TO QUALITY & SERVICE

**EDAC INC** TORONTO, ONTARIO CANADA

THESE DRAWINGS AND SPECIFICATIONS ARE THE PROPERTY OF EDAC INC.,AND SHALL NOT BE REPRODUCED, OR COPIED OR USED AS THE BASIS FOR THE MANUFACTURE OR SALE OF APPARATUS WITHOUT WRITTEN PERMISSION.

|   | ACAD REFERENCE NO. | 346-ENG-MASTER   |
|---|--------------------|------------------|
|   | DRAWN: J.LEE       | DATE: APR. 22/09 |
| ) | CHECKED:           | DATE:            |
|   | SCALE: 1:1         | SHEET 2 OF 2     |
|   | DRAWING NUMBER     | ISSUE            |
|   | 346-ENG-MASTER     | 1                |