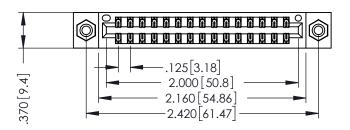

THIS IS A C.A.D. GENERATED DRAWING DO NOT MAKE MANUAL REVISIONS TO MASTER.

ISSUE NUMBER

ORIGINAL

1

INSULATOR MATERIAL: THERMOPLASTIC POLYESTER, UL 94V-0 CONTACT MATERIAL; COPPER, NICKEL, TIN ALLOY CA-725 CONTACT PLATING: GOLD ON THE MATING AREA, TIN-LEAD

ON THE CONTACT TAILS, NICKEL UNDERPLATE

346/396 SERIES CARD EDGE CONNECTOR PART NUMBER: 346-030-526-208

YOUR CONNECTION TO QUALITY & SERVICE

**EDAC INC** TORONTO, ONTARIO CANADA

THESE DRAWINGS AND SPECIFICATIONS ARE THE PROPERTY OF EDAC INC.,AND SHALL NOT BE REPRODUCED,OR COPIED OR USED AS THE BASIS FOR THE MANUFACTURE OR SALE OF APPARATUS WITHOUT WRITTEN PERMISSION.

| ACAD REFERENCE NO. | 346-ENG-MASTER   |
|--------------------|------------------|
| DRAWN: J.LEE       | DATE: APR. 22/09 |
| CHECKED:           | DATE:            |
| SCALE: 1:1         | SHEET 1 OF 2     |
| DRAWING NUMBER     | ISSUE            |