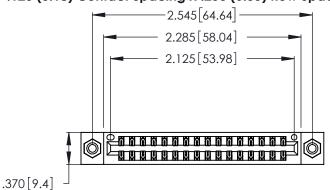

Contact Dimensions: 521-P.C. Tail .025 Sq. (0.64 Sq.) - Tail LG. =.150 (3.81) .125 (3.18) Contact Spacing x .250 (6.35) Row Spacing

- INSULATOR MATERIAL: THERMOPLASTIC POLYESTER, UL 94V-0 CONTACT MATERIAL; COPPER, NICKEL, TIN ALLOY CA-725
- CONTACT PLATING: GOLD ON THE MATING AREA, TIN-LEAD ON THE CONTACT TAILS, NICKEL UNDERPLATE

THIS IS A C.A.D. GENERATED DRAWING DO NOT MAKE MANUAL REVISIONS TO MASTER.

1

| 346/396 SERIES CARD EDGE CONNECTOR |
|------------------------------------|
| PART NUMBER: 346-032-521-808       |

**EDAC INC** TORONTO, ONTARIO CANADA