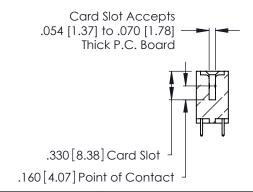

**Contact Code 560** 

INSULATOR MATERIAL: THERMOPLASTIC POLYESTER, UL 94V-0 CONTACT MATERIAL; COPPER, NICKEL, TIN ALLOY CA-725 CONTACT PLATING: GOLD ON THE MATING AREA, TIN-LEAD

ON THE CONTACT TAILS, NICKEL UNDERPLATE

346/396 SERIES CARD EDGE CONNECTOR CONTACT CODE 555,556,558,559,560 DIMENSIONS

YOUR CONNECTION TO QUALITY & SERVICE

**EDAC INC** TORONTO, ONTARIO CANADA

THESE DRAWINGS AND SPECIFICATIONS ARE THE PROPERTY OF EDAC INC.,AND SHALL NOT BE REPRODUCED, OR COPIED OR USED AS THE BASIS FOR THE MANUFACTURE OR SALE OF APPARATUS WITHOUT WRITTEN PERMISSION.