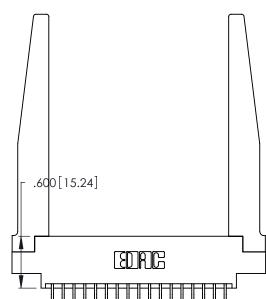

THIS IS A C.A.D. GENERATED DRAWING DO NOT MAKE MANUAL REVISIONS TO MASTER.

ISSUE NUMBER

ORIGINAL

1

**Contact Code 555** 

Contact Code 556

**Contact Code 558** 

**Contact Code 559** 

**Contact Code 560** 

INSULATOR MATERIAL: THERMOPLASTIC POLYESTER, UL 94V-0 CONTACT MATERIAL; COPPER, NICKEL, TIN ALLOY CA-725 CONTACT PLATING: GOLD ON THE MATING AREA, TIN-LEAD

ON THE CONTACT TAILS, NICKEL UNDERPLATE

346/396 SERIES CARD EDGE CONNECTOR CONTACT CODE 555,556,558,559,560 DIMENSIONS

YOUR CONNECTION TO QUALITY & SERVICE

**EDAC INC** TORONTO, ONTARIO CANADA

THESE DRAWINGS AND SPECIFICATIONS ARE THE PROPERTY OF EDAC INC.,AND SHALL NOT BE REPRODUCED, OR COPIED OR USED AS THE BASIS FOR THE MANUFACTURE OR SALE OF APPARATUS WITHOUT WRITTEN PERMISSION.