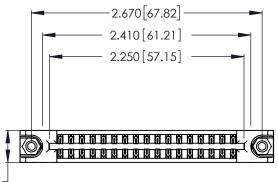

<u>Contact Dimensions:</u>
556-Extender Board Bend (Code 520 Contacts)
See Sheet 2 for Contact Code 555, 556, 558, 559, 560 Dimensions

-2.670[67.82]-

.370 [9.4]

THIS IS A C.A.D. GENERATED DRAWING DO NOT MAKE MANUAL REVISIONS TO MASTER.

ISSUE NUMBER ORIGINAL (1)

Card Slot Accepts .054 [1.37] to .070 [1.78] Thick P.C. Board .330 [8.38] Card Slot .160 [4.07] Point of Contact

INSULATOR MATERIAL: THERMOPLASTIC POLYESTER, UL 94V-0 CONTACT MATERIAL; COPPER, NICKEL, TIN\_ALLOY CA-725

CONTACT PLATING: GOLD ON THE MATING AREA, TIN-LEAD ON THE CONTACT TAILS, NICKEL UNDERPLATE

346/396 SERIES CARD EDGE CONNECTOR PART NUMBER: 346-034-556-878

YOUR CONNECTION TO QUALITY & SERVICE

**EDAC INC** TORONTO, ONTARIO CANADA