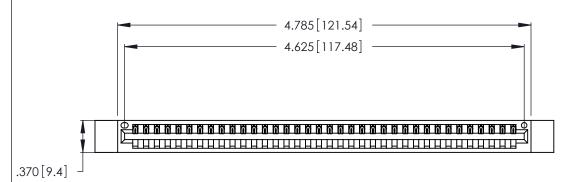

<u>Contact Dimensions:</u>
540-Wire Wrap .025 Sq. (0.64 Sq.) - Tail LG. =.560 (14.22)
.125 (3.18) Contact Spacing x .250 (6.35) Row Spacing

THIS IS A C.A.D. GENERATED DRAWING DO NOT MAKE MANUAL REVISIONS TO MASTER.

1

INSULATOR MATERIAL: THERMOPLASTIC POLYESTER, UL 94V-0 CONTACT MATERIAL; COPPER, NICKEL, TIN ALLOY CA-725

CONTACT PLATING: GOLD ON THE MATING AREA, TIN-LEAD ON THE CONTACT TAILS, NICKEL UNDERPLATE

346/396 SERIES CARD EDGE CONNECTOR PART NUMBER: 346-036-540-112