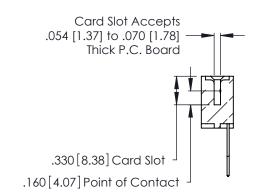

Contact Code 560

INSULATOR MATERIAL: THERMOPLASTIC POLYESTER, UL 94V-0 CONTACT MATERIAL; COPPER, NICKEL, TIN ALLOY CA-725 CONTACT PLATING: GOLD ON THE MATING AREA, TIN-LEAD

ON THE CONTACT TAILS, NICKEL UNDERPLATE

346/396 SERIES CARD EDGE CONNECTOR CONTACT CODE 555,556,558,559,560 DIMENSIONS

YOUR CONNECTION TO QUALITY & SERVICE

**EDAC INC** TORONTO, ONTARIO CANADA

THESE DRAWINGS AND SPECIFICATIONS ARE THE PROPERTY OF EDAC INC.,AND SHALL NOT BE REPRODUCED, OR COPIED OR USED AS THE BASIS FOR THE MANUFACTURE OR SALE OF APPARATUS WITHOUT WRITTEN PERMISSION.