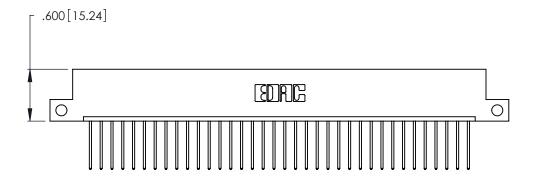

<u>Contact Dimensions:</u>
540-Wire Wrap .025 Sq. (0.64 Sq.) - Tail LG. =.560 (14.22)
.125 (3.18) Contact Spacing x .250 (6.35) Row Spacing

THIS IS A C.A.D. GENERATED DRAWING DO NOT MAKE MANUAL REVISIONS TO MASTER.

1

INSULATOR MATERIAL: THERMOPLASTIC POLYESTER, UL 94V-0 CONTACT MATERIAL; COPPER, NICKEL, TIN ALLOY CA-725

CONTACT PLATING: GOLD ON THE MATING AREA, TIN-LEAD ON THE CONTACT TAILS, NICKEL UNDERPLATE

346/396 SERIES CARD EDGE CONNECTOR PART NUMBER: 346-036-540-112