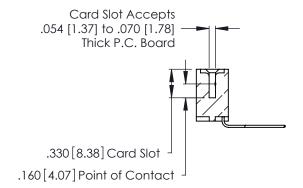

Contact Dimensions:
559-90 Degree Bend (Code 541 Contacts)
See Sheet 2 for Contact Code 555, 556, 558, 559, 560 Dimensions

.370 [9.4]

THIS IS A C.A.D. GENERATED DRAWING DO NOT MAKE MANUAL REVISIONS TO MASTER.