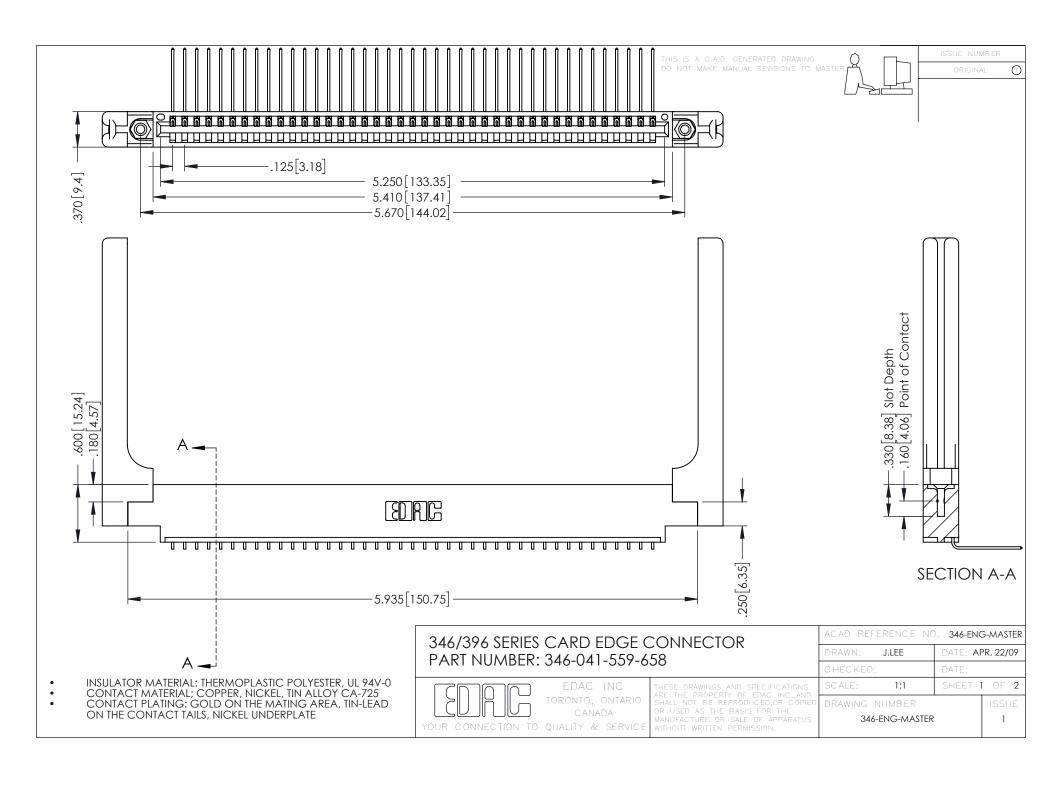

## 346/396 SERIES CARD EDGE CONNECTOR CONTACT CODE 555,556,558,559,560 DIMENSIONS

YOUR CONNECTION TO QUALITY & SERVICE

|   | ACAD REFERENCE NO. 346-ENG-MASTER |                  |
|---|-----------------------------------|------------------|
|   | DRAWN: J.LEE                      | DATE: APR. 22/09 |
|   | CHECKED:                          | DATE:            |
|   | SCALE: 1:1                        | SHEET 2 OF 2     |
| D | DRAWING NUMBER                    | ISSUE            |

346-ENG-MASTER