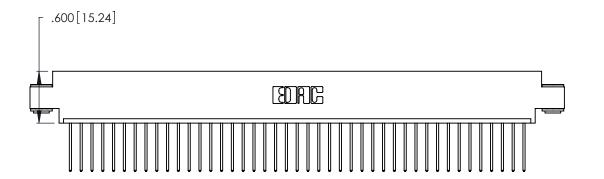

<u>Contact Dimensions:</u>
540-Wire Wrap .025 Sq. (0.64 Sq.) - Tail LG. =.560 (14.22)
.125 (3.18) Contact Spacing x .250 (6.35) Row Spacing -5.920 [150.37] - 5.660[143.76] -- 5.500[139.7] — .370 [9.4]

THIS IS A C.A.D. GENERATED DRAWING DO NOT MAKE MANUAL REVISIONS TO MASTER.

1

Card Slot Accepts .054 [1.37] to .070 [1.78] Thick P.C. Board .330 [8.38] Card Slot .160 [4.07] Point of Contact

- INSULATOR MATERIAL: THERMOPLASTIC POLYESTER, UL 94V-0 CONTACT MATERIAL; COPPER, NICKEL, TIN ALLOY CA-725
- CONTACT PLATING: GOLD ON THE MATING AREA, TIN-LEAD ON THE CONTACT TAILS, NICKEL UNDERPLATE

| 346/396 SERIES CARD EDGE CONNECTOR |
|------------------------------------|
| PART NUMBER: 346-043-540-603       |

YOUR CONNECTION TO QUALITY & SERVICE

**EDAC INC** TORONTO, ONTARIO CANADA

THESE DRAWINGS AND SPECIFICATIONS ARE THE PROPERTY OF EDAC INC., AND SHALL NOT BE REPRODUCED, OR COPIED OR USED AS THE BASIS FOR THE MANUFACTURE OR SALE OF APPARATUS WITHOUT WRITTEN PERMISSION.