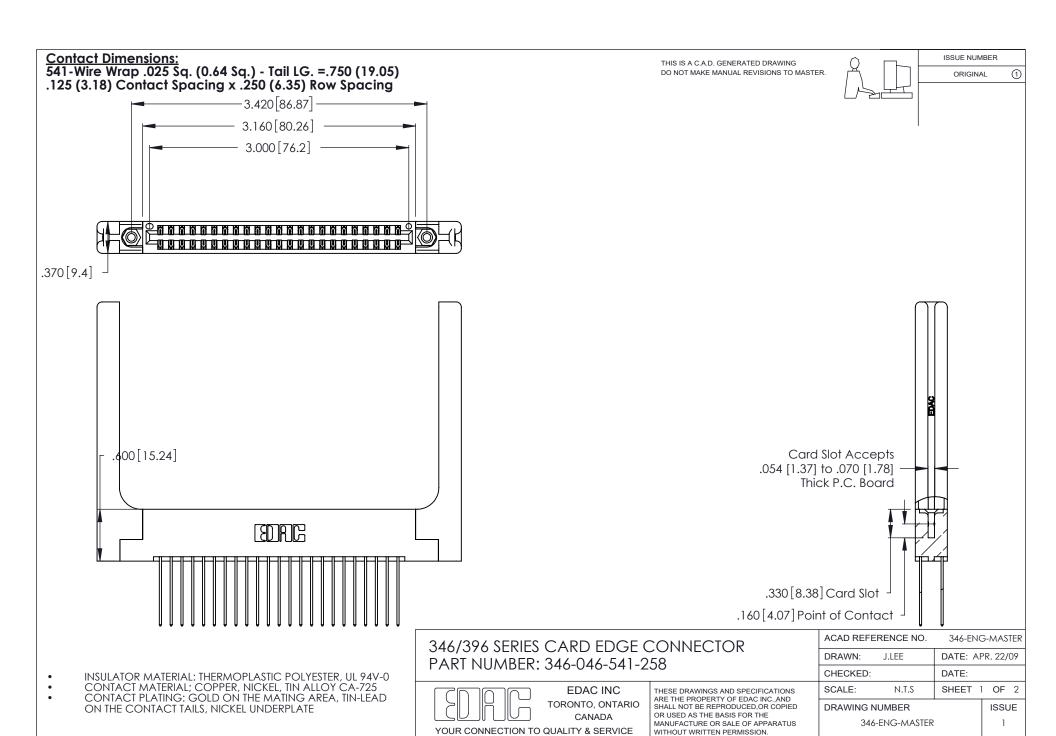

THIS IS A C.A.D. GENERATED DRAWING DO NOT MAKE MANUAL REVISIONS TO MASTER.

ISSUE NUMBER

ORIGINAL

1

**Contact Code 555** 

Contact Code 556

**Contact Code 558** 

**Contact Code 559** 

Contact Code 560

INSULATOR MATERIAL: THERMOPLASTIC POLYESTER, UL 94V-0 CONTACT MATERIAL; COPPER, NICKEL, TIN ALLOY CA-725 CONTACT PLATING: GOLD ON THE MATING AREA, TIN-LEAD

ON THE CONTACT TAILS, NICKEL UNDERPLATE

346/396 SERIES CARD EDGE CONNECTOR CONTACT CODE 555,556,558,559,560 DIMENSIONS

YOUR CONNECTION TO QUALITY & SERVICE

**EDAC INC** TORONTO, ONTARIO CANADA

THESE DRAWINGS AND SPECIFICATIONS ARE THE PROPERTY OF EDAC INC.,AND SHALL NOT BE REPRODUCED, OR COPIED OR USED AS THE BASIS FOR THE MANUFACTURE OR SALE OF APPARATUS WITHOUT WRITTEN PERMISSION.