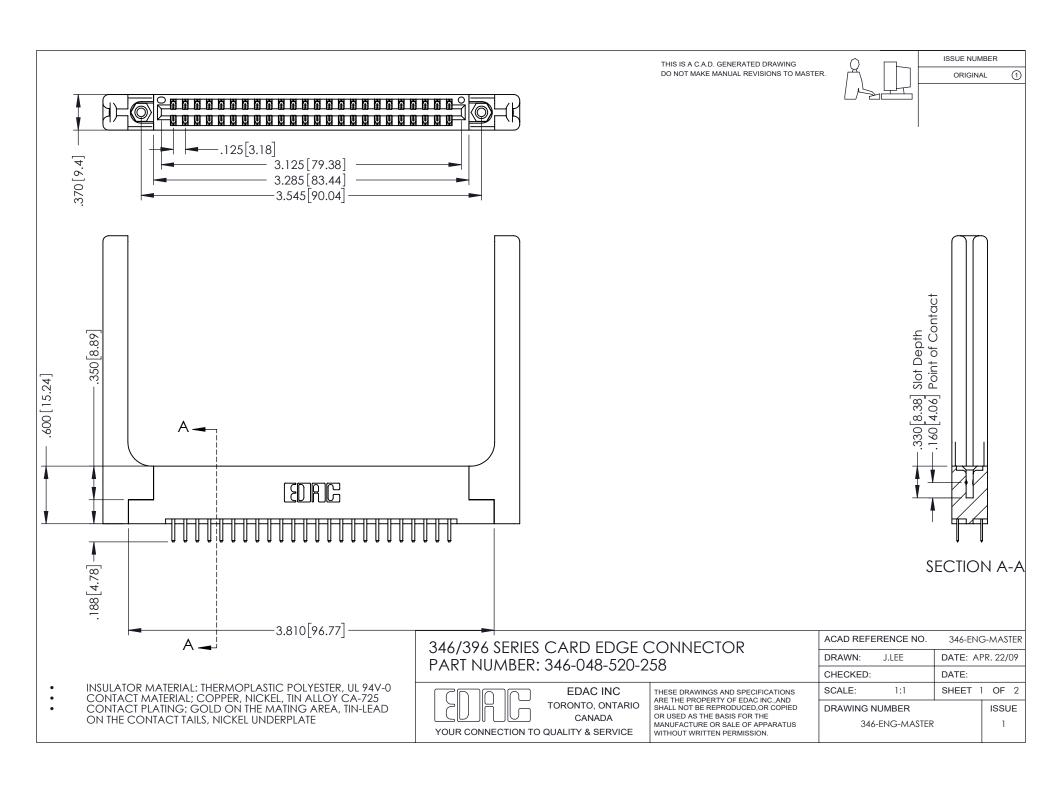

ISSUE NUMBER ORIGINAL 1

## **Contact Code 556**

INSULATOR MATERIAL: THERMOPLASTIC POLYESTER, UL 94V-0 CONTACT MATERIAL; COPPER, NICKEL, TIN ALLOY CA-725 CONTACT PLATING: GOLD ON THE MATING AREA, TIN-LEAD

ON THE CONTACT TAILS, NICKEL UNDERPLATE

## 346/396 SERIES CARD EDGE CONNECTOR CONTACT CODE 555,556,558,559,560 DIMENSIONS

YOUR CONNECTION TO QUALITY & SERVICE

**EDAC INC** TORONTO, ONTARIO CANADA

THESE DRAWINGS AND SPECIFICATIONS ARE THE PROPERTY OF EDAC INC.,AND SHALL NOT BE REPRODUCED, OR COPIED OR USED AS THE BASIS FOR THE MANUFACTURE OR SALE OF APPARATUS WITHOUT WRITTEN PERMISSION.